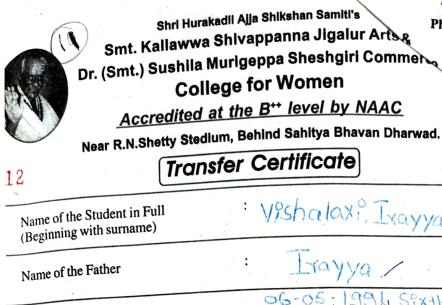

Vishalaxi. Irayya, Hiremalh Date of birth as entered in the Admission Register

Nationality, Religion or Caste Lingaranthu Date of Admission TUDE- 2015 -

Date of Leaving the College Class in which the pupil was reading B.A. VISED -

at the time of leaving : 1) English 2) Economics 6.1 Subject student at the time of leaving

3) Economics. 6 2) Political Science 6.1 Political Science 6.1 OHistory 6.1

Whether qualified for promotion to Seed x 0, 125/6083, may June - 2015 a higher class Whether Library books have been returned

Whether student as paid all the fees due to the college .: Satisfacto Attendence

**Character and Conduct** 

rate: 8/8/2016

lace: DHARWAD.

Principal S.H.A.S. Samiti's

Smt. K.S. Jigalur Arts & Dr. (Smt.) S.M. Sheshgiri Commerce