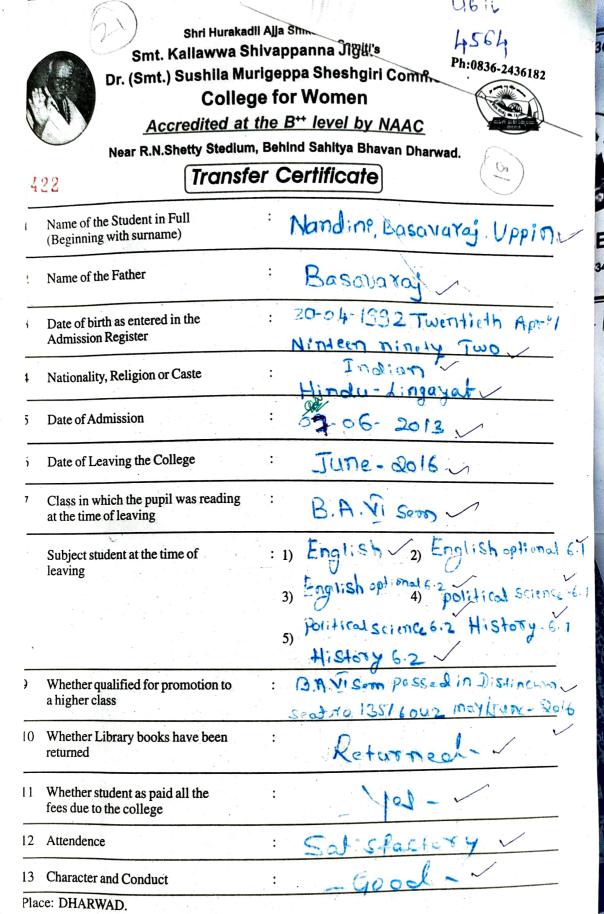

#### 2016-17

| Vishalaxi Irayya<br>Hiremath                                                                                       | B.A                                            | Shri Basaveshwara Rural Education &<br>Developmet Trust, Sattur, Dharwad<br>580009                           | B.Ed               | 412 |
|--------------------------------------------------------------------------------------------------------------------|------------------------------------------------|--------------------------------------------------------------------------------------------------------------|--------------------|-----|
| Laxmi Uppar                                                                                                        | B.Com                                          | JSS Banashankari Arts, Commerce &<br>S.K Gubbi Science College, Dharwad                                      | M.Com              | 413 |
| Jayashri Shivalli                                                                                                  | B.A                                            | Shri Basaveshwara Rural Education &<br>Developmet Trust, Sattur, Dharwad<br>580009                           | B.Ed               | 414 |
| Daneshwari<br>Shivayogi Anad                                                                                       | neshwari B.A Chairman, P.G Dept. of studies in |                                                                                                              | M.A -<br>Sociology | 416 |
| Jyoti Shirur  B.Com  Co-ordiantor, KSS P.G Centre of studies in Commerce, KSS Arts & Commerce College, Vidyanagar, |                                                | Co-ordiantor, KSS P.G Centre of<br>studies in Commerce, KSS Arts &<br>Commerce College, Vidyanagar,<br>Hubli | M.Com              | 417 |
| Shweta Anemath B.A                                                                                                 |                                                | JSS Shri Manjunatheshwara Institute<br>of UG and PG studies, Vidyagiri,<br>Dharwad 580004                    | M.A – English      | 418 |
| Shivalcela<br>Channappa<br>Kumbar                                                                                  | B A Chairman, Dept. of studies in English,     |                                                                                                              | M.A -<br>English   | 420 |
| Kavya Basavaraj B.Com D.K.S.E Trust, Ch<br>Padesur School, Institute of<br>Research, Unkal,                        |                                                | D.K.S.E Trust, Chetan Business<br>School, Institute of Management and<br>Research, Unkal, Hubli 580031       | M.Com              | 421 |
| Nandini Basavaraj B.A<br>Uppin                                                                                     |                                                | Chariman, Dept. of studies in English,<br>Karnataka University, Dharwad<br>580003                            | English            | 422 |
| Vormal Paradas B Com D.E.S.S Bangur nagar Arts, Science                                                            |                                                | Commerce College, Dandeli 581325                                                                             | M.Com              | 423 |
| Gangamma Ashok B.A Dept. of History and Archaeology,<br>Kale Karnataka University, Dharwad                         |                                                | M.A -<br>History                                                                                             | 424                |     |