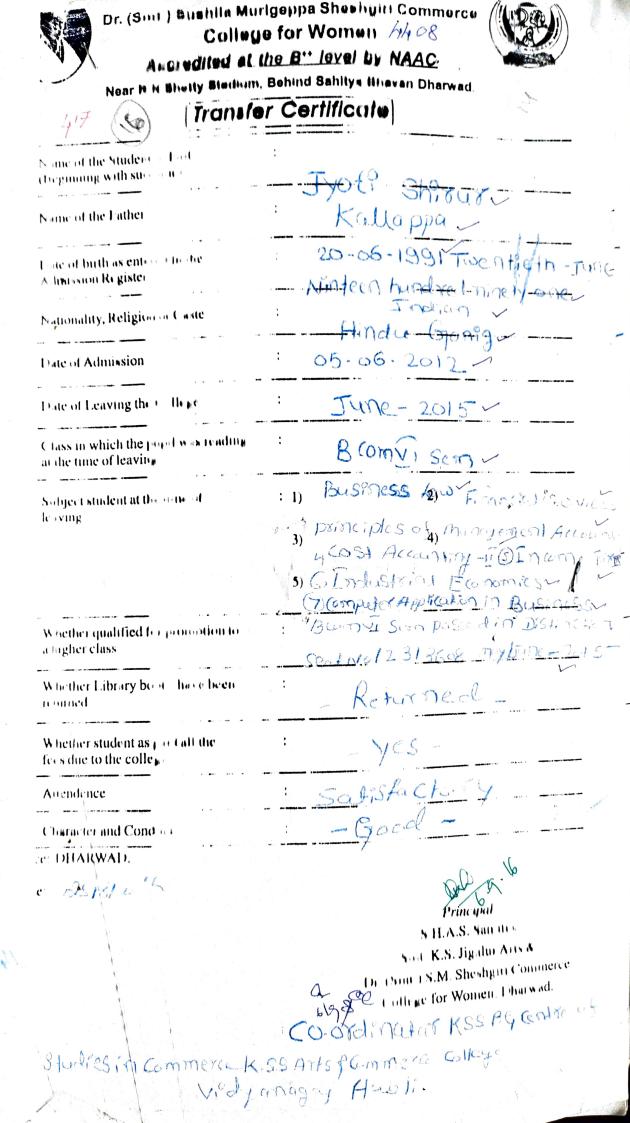

# Transfer Certificate

| Name of the Student in Full (Beginning with surname) | Joyashr? | Skrivalli v |
|------------------------------------------------------|----------|-------------|
| (2-8                                                 |          |             |

Name of the Father 2

Date of birth as entered in the 3 Admission Register

Nationality, Religion or Caste

Date of Admission

Date of Leaving the College 5 Class in which the pupil was reading BAY Sen 7 at the time of leaving

: 1) Kannada 2 Economics - V Subject student at the time of

> 3) Economics 4" political science political science & OHisto

BAVISON POSSOD ON DIST: Whether qualified for promotion to

Seed No, 10516076 may/rune Whether Library books have been Keturnodi

fees due to the college

12 Attendence Character and Conduct

Place: DHARWAD. 16/8/2016

leaving

a higher class

Whether student as paid all the

returned

10

11

Principal

S.H.A.S. Samiti's Smt. K.S. Jigalur Arts & Dr. (Smt.) S.M. Sheshgiri Commerce

College for Women, Dharwad.

JUSTER MUTCH & Ed College Soft : (1)

Shri Hurakadli Ajja Shikshan Samiti's Smt. Kallawwa Shivappanna Jigalur Arts & Dr. (Smt.) Sushila Murigeppa Sheshgiri Commerce **College for Women** Accredited at the B\*\* level by NAAC Near R.N.Shetty Stedium, Behind Sahitya Bhavan Dharwad. 416