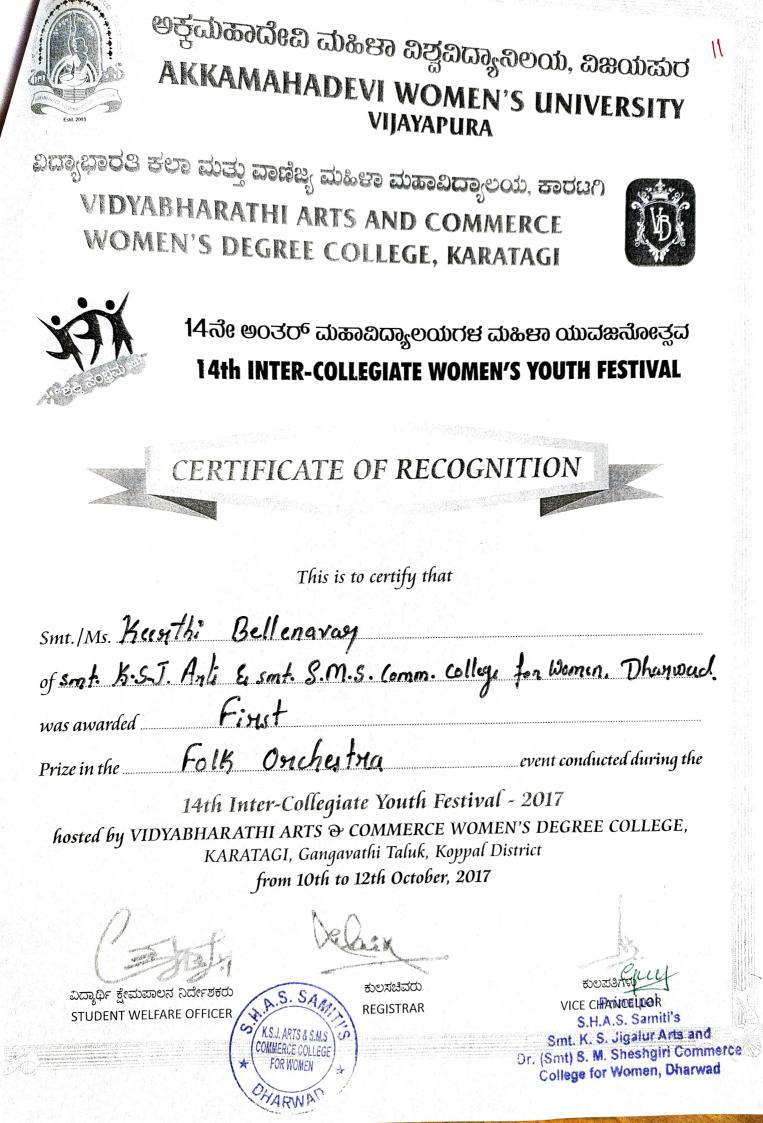

This is to certify that following is the awards and medals for outstanding performance in sports and cultural activities for the year 2017-18

| Sl.No   | Name of the student  | Event                                           | Discipline   | Pg. No        |
|---------|----------------------|-------------------------------------------------|--------------|---------------|
| 1       | Vidya N. Hongal      | Karnataka State Akkamahadeyi                    | Throw ball   | 1-2           |
|         | Pooja B. Kundagol    | Women's University Inter-collegiate             | Throw ball   | 1-2           |
|         | Gangavva N. Gaddi    | Throwball Tournament                            |              | 1             |
|         | Megha S. Hadimani    | 이 같은 것 같은 것이 바람가 많은 것이 하는 것이다.                  |              |               |
|         | Manjula S. Navalgund | 여행 중 영향 관계를 가장하는 것이 없다.                         |              | =             |
|         | Suma S. Byahatti     |                                                 |              |               |
|         | Deepa S. Bhovi       | 그는 저는 계신을 통합 나는 것을 같아요.                         |              |               |
|         | Veena Roodagi        |                                                 |              |               |
|         | Sona S. Badiger      | 그는 것 같은 것 같은 것 같이 있는 것 같이 있는 것 같이 있다.           |              |               |
|         | Shrilekha Iilger     | 소리는 방법에 걸려 집안 관람이 가 없었다.                        |              |               |
|         | Veena Kamati         |                                                 |              | 35<br>- 1     |
| 9<br>19 | Neelavva Bijaguppi   |                                                 |              | ана — 12<br>Х |
| 2       | Akshata Hebballi     | 14 <sup>th</sup> Inter-collegiate Women's Youth | Folk         | 3-11          |
|         | Jyoti Taralaghatta   | Festival                                        | Orchestra    | 5-11          |
|         | Soubhagya Dodawad    |                                                 | orenestra    |               |
|         | Pooja Lakmapur       |                                                 | at a star to |               |
| -       | Sushmita Chikkamath  |                                                 |              |               |
|         | Kaveri Nagannavar    |                                                 |              |               |
| с.<br>1 | Chaitra Wadavadagi   |                                                 |              |               |
|         | Pooja Dolli          |                                                 |              |               |
|         | Keerti Bellannavar   |                                                 |              |               |