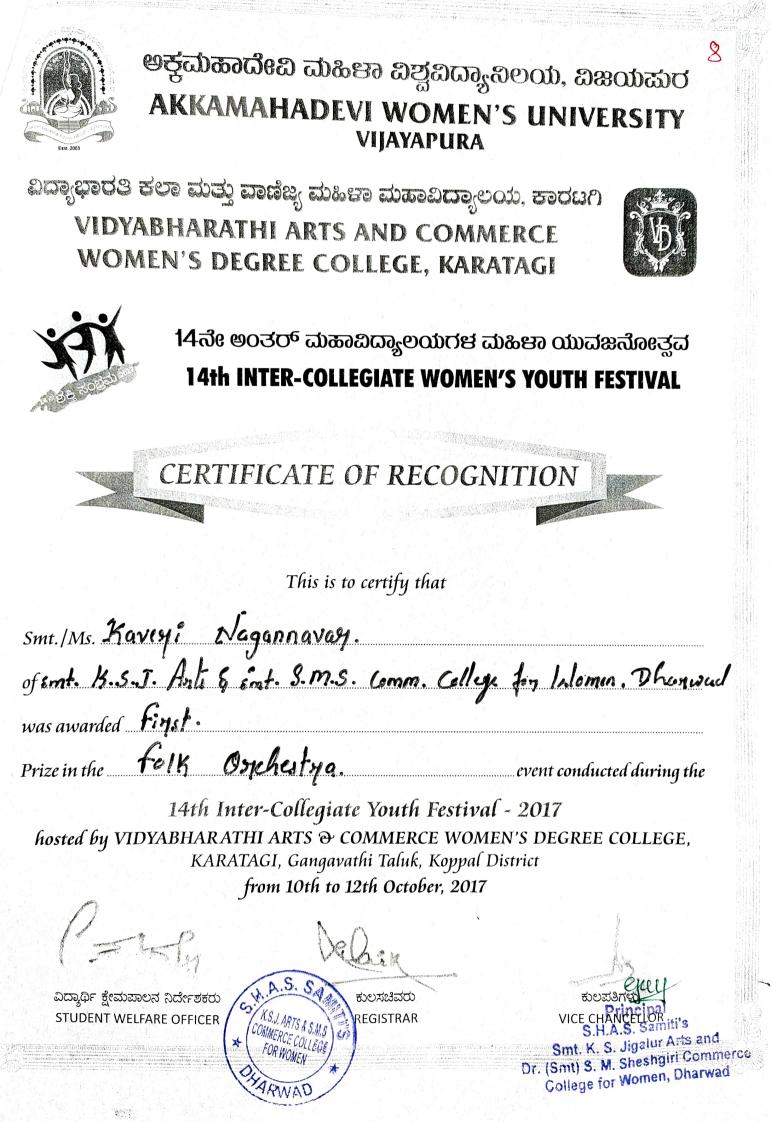

## ಅಕ್ಷಮಹಾದೇವಿ ಮಹಿಳಾ ವಿಶ್ವವಿದ್ಯಾನಿಲಯ, ವಿಜಯಪುರ AKKAMAHADEVI WOMEN'S UNIVERSITY VIJAYAPURA

ವಿದ್ಯಾಭಾರತಿ ಕಲಾ ಮತ್ತು ವಾಣಿಜ್ಯ ಮಹಿಳಾ ಮಹಾವಿದ್ಯಾಲಯ, ಕಾರಟಗಿ

VIDYABHARATHI ARTS AND COMMERCE WOMEN'S DEGREE COLLEGE, KARATAGI

14ನೇ ಅಂತರ್ ಮಹಾವಿದ್ಯಾಲಯಗಳ ಮಹಿಳಾ ಯುವಜನೋತ್ಸವ 14th INTER-COLLEGIATE WOMEN'S YOUTH FESTIVAL

CERTIFICATE OF RECOGNITION

This is to certify that

| Smt./Ms. AK.  | shata  | Hebballi    |          |            |               |               |
|---------------|--------|-------------|----------|------------|---------------|---------------|
| of Smt. K.S.J | Ante E | smt. S.M.S. | Comm. Co | ellege for | 1 Intomera.   | Dhanwad       |
| was awarded   |        |             |          |            |               |               |
| Prize in the  | Folk   | Onchestra   |          |            | event conduct | ed during the |

14th Inter-Collegiate Youth Festival - 2017 hosted by VIDYABHARATHI ARTS & COMMERCE WOMEN'S DEGREE COLLEGE, KARATAGI, Gangavathi Taluk, Koppal District from 10th to 12th October, 2017

ಕುಲಸಚಿವರು REGISTRAR ಕುಲಪತಿಗಳು Gyyy VICE CHANCELLOR Principal S.H.A.S. Samiti's Smt. K. S. Jigalur Arts and

Or. (Smt) S. M. Sheshgiri Commerce College for Women, Dharwad