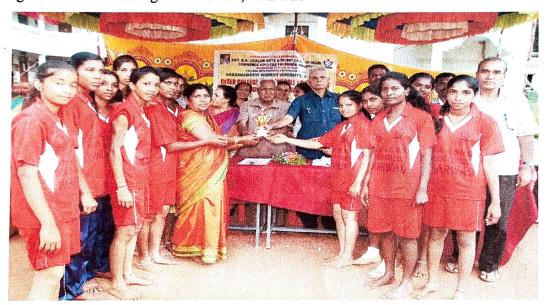

# Shri Hurakadli Ajja Shikshana Samiti's

Smt.K.S.Jigalur Arts & S.M.Sheshagiri Commerce College for Women, Dharwad

Akkamahadevi Women's University, Vijayapur

INTER & COLLEGATE THROWBALL TOURNEMENT FOR THE YEAR 2017-18

DATE -9<sup>TH</sup> &10<sup>TH</sup> OCTOBAR 2017

### RESULTS

### WINNERS – K.L.E.'S RAJRAJESHWARI ARTS & COMMERCE WOMENS COLLEGE RANEBENNUR

RUNNERUP – SMT.K.S.JIGALUR ARTS & S.M SHESHAGIRI COMMERCE COLLEGE FOR WOMEN DHARWAD

Principal

S.H.A.S. Samiti's Smt. K. S. Jigalur Arts and Dr. (Smt) S. M. Sheshgiri Commerce College for Women, Dharwad