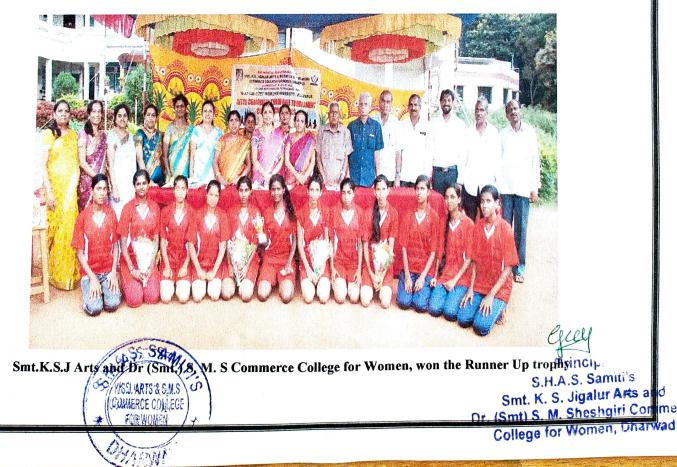

# Shri Hurakadli Ajja Shikshana Samiti's

Smt.K.S.Jigalur Arts & S.M.Sheshagiri Commerce College for Women, Dharwad

Akkamahadevi Women's University, Vijayapur

INTER & COLLEGATE THROWBALL TOURNEMENT FOR THE YEAR 2017-18

DATE -9<sup>TH</sup> &10<sup>TH</sup> OCTOBAR 2017

### RESULTS

### WINNERS – K.L.E.'S RAJRAJESHWARI ARTS & COMMERCE WOMENS COLLEGE RANEBENNUR

RUNNERUP – SMT.K.S.JIGALUR ARTS & S.M SHESHAGIRI COMMERCE COLLEGE FOR WOMEN DHARWAD

Principal

S.H.A.S. Samiti's Smt. K. S. Jigalur Arts and Dr. (Smt) S. M. Sheshgiri Commerce College for Women, Dharwad