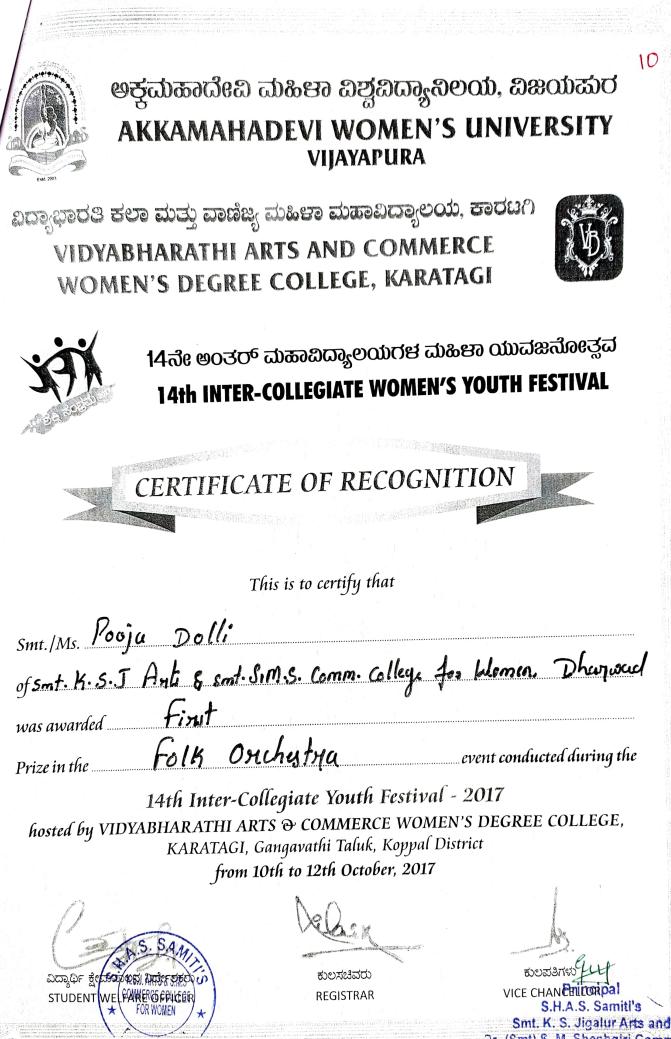

14ನೇ ಅಂತರ್ ಮಹಾವಿದ್ಯಾಲಯರಳ ಮಹಿಳಾ ಯುವಜನೋತ್ಸವ 14th INTER-COLLEGIATE WOMEN'S YOUTH FESTIVAL

CERTIFICATE OF RECOGNITION

This is to certify that

| Smt./Ms. Pooj | ia haka   | manuy.                 |       |                       |                 |              |
|---------------|-----------|------------------------|-------|-----------------------|-----------------|--------------|
| ofsmt. K.s.J. | Anti & so | 1 <del>t.</del> S.m.s. | Comm. | college               | for Women.      | Dhanwad      |
| was awarded   |           |                        |       | <i>C</i> <sup>*</sup> | •               |              |
| Prize in the  | FOIK      | Onchest                | На    |                       | event conducted | l durina the |

14th Inter-Collegiate Youth Festival - 2017 hosted by VIDYABHARATHI ARTS & COMMERCE WOMEN'S DEGREE COLLEGE, KARATAGI, Gangavathi Taluk, Koppal District from 10th to 12th October, 2017

ವಿದ್ಯಾರ್ಥಿ ಕ್ಷೇಮಪಾಲನ STUDENT WELFARE

ಕುಲಸಚಿವರು REGISTRAR ซ่อยสอกซอ guy VICE CHANCEptoRcipal S.H.A.S. Samiti's Smt. K. S. Jigalur Arts and Dr. (Smt) S. M. Sheshgiri Comme Gollege for Women, Dharwad

ಅಕ್ಷಮಹಾದೇವಿ ಮಹಿಟಾ ವಿಶ್ವವಿದ್ಯಾನಿಲಯ, ವಿಜಯಹುರ AKKAMAHADEVI WOMEN'S UNIVERSITY VIJAYAPURA