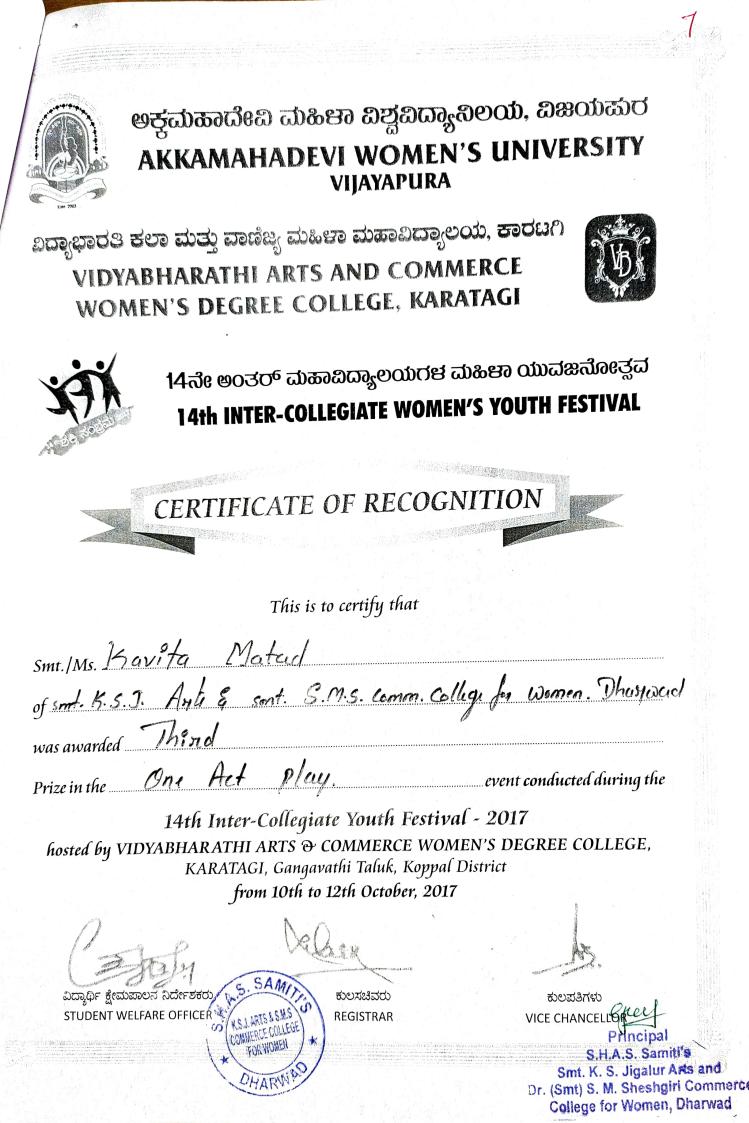

This is to certify that following is the awards and medals for outstanding performance in sports and cultural activities for the year 2017-18

| Sl.No | Name of the student   | Event                                     | Discipline   | Pg. No |
|-------|-----------------------|-------------------------------------------|--------------|--------|
| 1     | Lakshmi Siddagirimath | 14 <sup>th</sup> Inter-collegiate Women's | One Act Play | 91-09  |
|       | Jyoti Taralaghatta    | Youth Festival                            |              |        |
|       | Jyoti Ayatti          |                                           |              | . 3    |
|       | Soubhagya Dodawad     |                                           |              | 9      |
|       | Kaveri Hugar          | 이 집에 다 아이지 않는 것을 수 없다.                    |              |        |
|       | Soubhagya Naikar      |                                           |              | 27     |
|       | Kavita Mathad         |                                           |              |        |
|       | Akshata Hebballi      | 성장 이 이 것을 많은 것 같아. 영영한 것                  |              |        |
|       | Chaitra Wadawadagi.   |                                           |              |        |

## ಅಕ್ಷಮಹಾದೇವಿ ಮಹಿಟಾ ವಿಶ್ವವಿದ್ಯಾನಿಲಯ, ವಿಜಯಹುರ AKKAMAHADEVI WOMEN'S UNIVERSITY VIJAYAPURA

ವಿದ್ಯಾಭಾರತಿ ಕಲಾ ಮತ್ತು ವಾಣಿಜ್ಯ ಮಹಿಳಾ ಮಹಾವಿದ್ಯಾಲಯ, ಕಾರಟಗಿ VIDYABHARATHI ARTS AND COMMERCE WOMEN'S DEGREE COLLEGE, KARATAGI

14ನೇ ಅಂತರ್ ಮಹಾವಿದ್ಯಾಲಯಗಳ ಮಹಿಳಾ ಯುವಜನೋತ್ಸವ 14th INTER-COLLEGIATE WOMEN'S YOUTH FESTIVAL

CERTIFICATE OF RECOGNITION

This is to certify that

Smt./Ms. AKshata Hebballi of smt. K.S. J. Ante & Smt. S.M.S. corners. College for Women. Dhurward was awarded Thind. Prize in the One Act Play event conducted during the 14th Inter-Collegiate Youth Festival - 2017 hosted by VIDYABHARATHI ARTS & COMMERCE WOMEN'S DEGREE COLLEGE,

ted by VIDYABHARATHI ARTS & COMMERCE WOMEN'S DEGREE Co KARATAGI, Gangavathi Taluk, Koppal District from 10th to 12th October. 2017

| from 10                                                                                                                                                                                                                                                                                                                                                                                                                                                                                                                                                                                                                                                                                                                                                                                                                                                                                                                                                                                         | th to 12th October, 2017                                      |                                                                   |
|-------------------------------------------------------------------------------------------------------------------------------------------------------------------------------------------------------------------------------------------------------------------------------------------------------------------------------------------------------------------------------------------------------------------------------------------------------------------------------------------------------------------------------------------------------------------------------------------------------------------------------------------------------------------------------------------------------------------------------------------------------------------------------------------------------------------------------------------------------------------------------------------------------------------------------------------------------------------------------------------------|---------------------------------------------------------------|-------------------------------------------------------------------|
| Cash !                                                                                                                                                                                                                                                                                                                                                                                                                                                                                                                                                                                                                                                                                                                                                                                                                                                                                                                                                                                          | A Ching                                                       |                                                                   |
| ವಿದ್ಯಾರ್ಥಿ ಕ್ಷೇಮಪಾಲನ ನಿರ್ದೇಶಕರು 5. 5. 8                                                                                                                                                                                                                                                                                                                                                                                                                                                                                                                                                                                                                                                                                                                                                                                                                                                                                                                                                         | ಕುಲಸಚಿವರು                                                     | ಕುಲಪತಿಗಳು Canal                                                   |
| STUDENT WELFARE OFFICER                                                                                                                                                                                                                                                                                                                                                                                                                                                                                                                                                                                                                                                                                                                                                                                                                                                                                                                                                                         | REGISTRAR                                                     | VICE CHANCELLOR<br>Principal                                      |
| pressure and an another of the second a contain of the anticity of the second | นี้ ก็เสรากัน การเป็นการเป็นการเป็นการเป็นการเป็นการไป<br>สาย | S.H.A.S. Samiti's                                                 |
| FOR WOWEN                                                                                                                                                                                                                                                                                                                                                                                                                                                                                                                                                                                                                                                                                                                                                                                                                                                                                                                                                                                       |                                                               | Smt. K. S. Jigalur Arts and<br>Dr. (Smt) S. M. Sheshgiri Commerce |
| DHARWA                                                                                                                                                                                                                                                                                                                                                                                                                                                                                                                                                                                                                                                                                                                                                                                                                                                                                                                                                                                          | >/                                                            | College for Women, Dharwad                                        |

OR WOMEN

Principal S.H.A.S. Samiti's Sint. K. S. Jigalur Arts and Dr. (Smt) S. M. Sheshgiri Commerce Coliege for Women, Dharwad