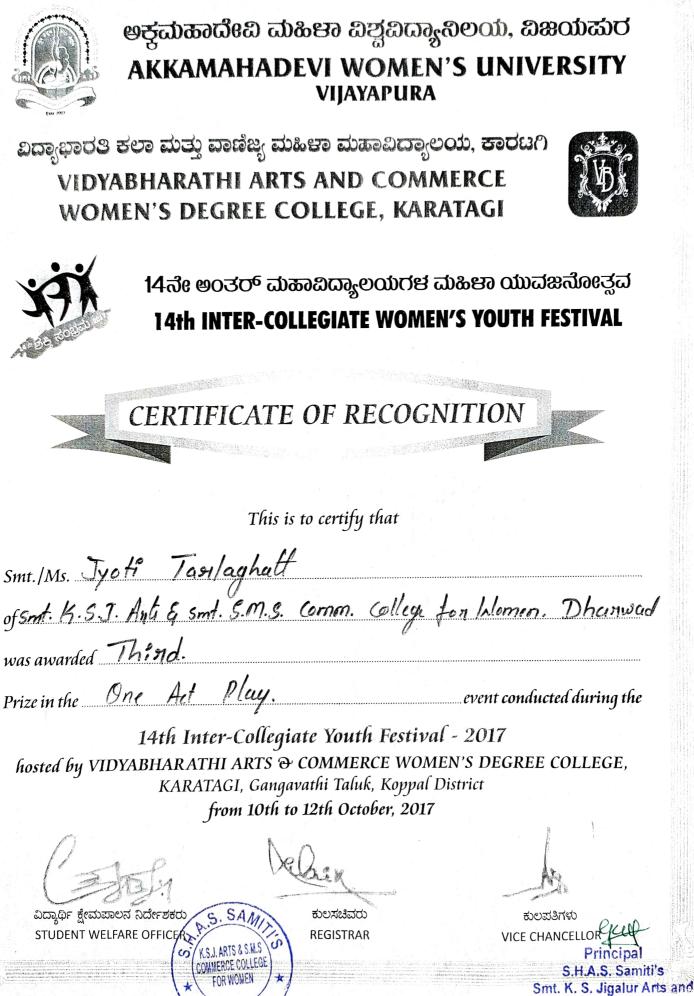

This is to certify that following is the awards and medals for outstanding performance in sports and cultural activities for the year 2017-18

| Sl.No | Name of the student   | Event                                     | Discipline   | Pg. No |
|-------|-----------------------|-------------------------------------------|--------------|--------|
| 1     | Lakshmi Siddagirimath | 14 <sup>th</sup> Inter-collegiate Women's | One Act Play | 91-09  |
|       | Jyoti Taralaghatta    | Youth Festival                            |              |        |
|       | Jyoti Ayatti          |                                           |              | . 3    |
|       | Soubhagya Dodawad     |                                           |              | 9      |
|       | Kaveri Hugar          | 이 집에 다 아이지 않는 것을 수 없다.                    |              |        |
|       | Soubhagya Naikar      |                                           |              | 27     |
|       | Kavita Mathad         |                                           |              |        |
|       | Akshata Hebballi      | 성장 이 이 것을 많은 것 같아. 영영한 것                  |              |        |
|       | Chaitra Wadawadagi.   |                                           |              |        |

ಅಕ್ಷಮಹಾದೇವಿ ಮಹಿಟಾ ವಿಶ್ವವಿದ್ಯಾನಿಲಯ, ವಿಜಯಪುರ AKKAMAHADEVI WOMEN'S UNIVERSITY VIJAYAPURA

ಖದ್ಯಾಭಾರತಿ ಕಲಾ ಮತ್ತು ವಾಣಿಜ್ಯ ಮಹಿಳಾ ಮಹಾವಿದ್ಯಾಲಯ, ಕಾರಟಗಿ

VIDYABHARATHI ARTS AND COMMERCE WOMEN'S DEGREE COLLEGE, KARATAGI

Prize in the One Act Play.

.....event conducted during the

14th Inter-Collegiate Youth Festival - 2017 hosted by VIDYABHARATHI ARTS & COMMERCE WOMEN'S DEGREE COLLEGE, KARATAGI, Gangavathi Taluk, Koppal District from 10th to 12th October, 2017