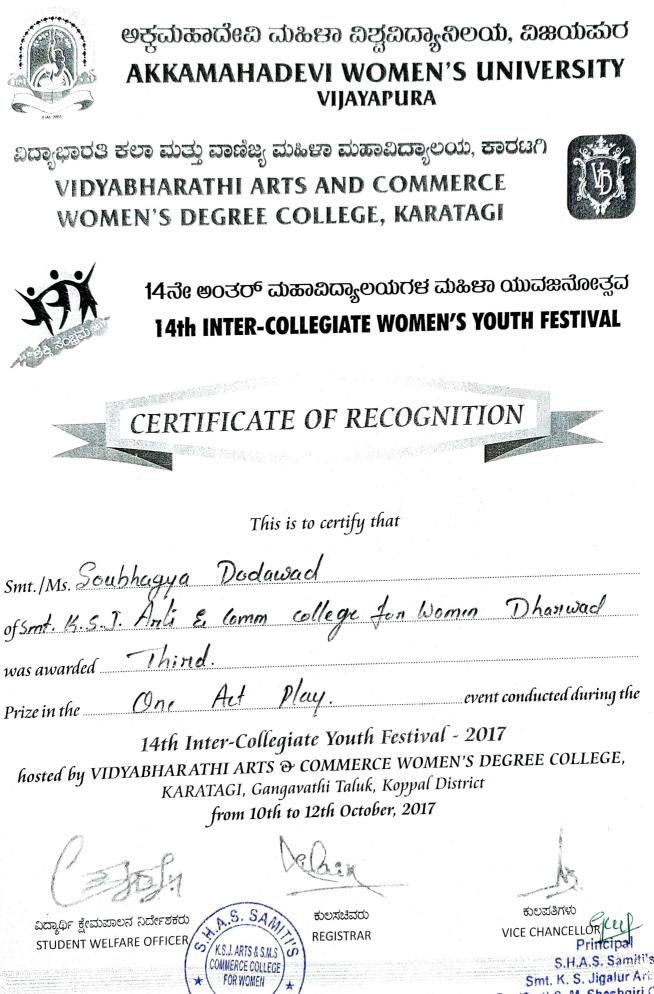

## ಅಕ್ಷಮಹಾದೇವಿ ಮಹಿಟಾ ವಿಶ್ವವಿದ್ಯಾನಿಲಯ, ವಿಜಯಹುರ AKKAMAHADEVI WOMEN'S UNIVERSITY VIJAYAPURA

ಖದ್ಯಾಭಾರತಿ ಕಲಾ ಮತ್ತು ವಾಣಿಜ್ಯ ಮಹಿಳಾ ಮಹಾವಿದ್ಯಾಲಯ, ಕಾರಟಗಿ

VIDYABHARATHI ARTS AND COMMERCE WOMEN'S DEGREE COLLEGE, KARATAGI

14ನೇ ಅಂತರ್ ಮಹಾವಿದ್ಯಾಲಯಗಳ ಮಹಿಳಾ ಯುವಜನೋತ್ಸವ 14th INTER-COLLEGIATE WOMEN'S YOUTH FESTIVAL

CERTIFICATE OF RECOGNITIO

This is to certify that

| Smt./Ms. Jy   | jo fi  | Ayat  | 4.        |       | P.      |                |               |   |
|---------------|--------|-------|-----------|-------|---------|----------------|---------------|---|
| of Smt. K.S.J | . Anti | E smi | 4. S.M.S. | Comm. | College | fog Womer      | . Dhaque      | 1 |
| was awarded   |        | iyd.  |           |       | U       |                |               |   |
| Prize in the  | One    | Act   | play      | •     |         | event conducte | ed during the |   |

14th Inter-Collegiate Youth Festival - 2017 hosted by VIDYABHARATHI ARTS & COMMERCE WOMEN'S DEGREE COLLEGE, KARATAGI, Gangavathi Taluk, Koppal District from 10th to 12th October, 2017

Dr. (Smt) S. M. Sheshgiri Co College for Women, Dharvoor