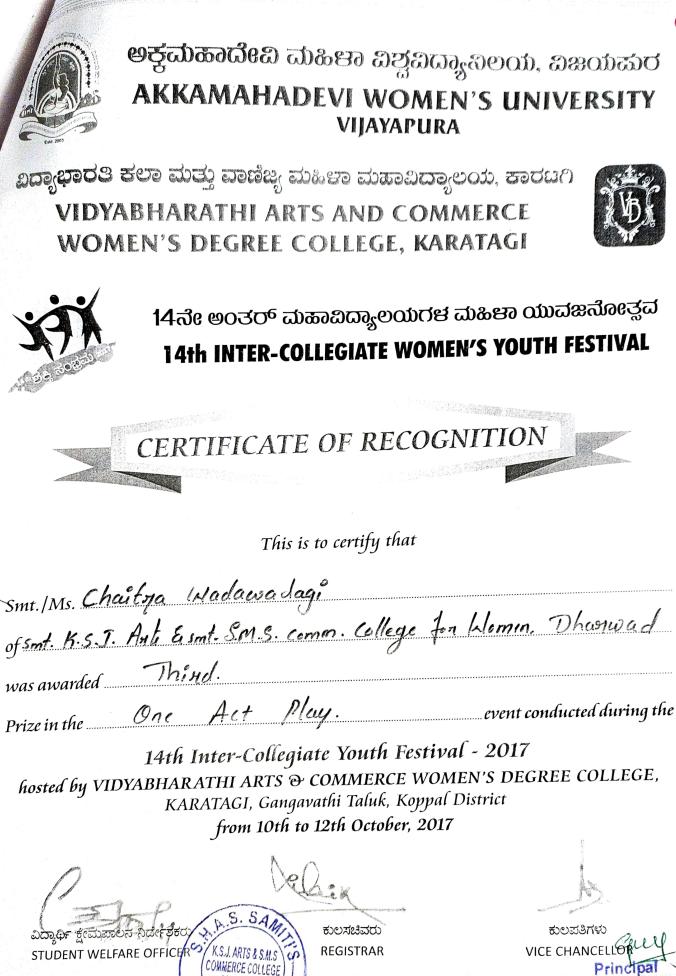

## ಅಕ್ಷಮಹಾದೇವಿ ಮಹಿಟಾ ವಿಶ್ವವಿದ್ಯಾನಿಲಯ, ವಿಜಯಹುರ AKKAMAHADEVI WOMEN'S UNIVERSITY VIJAYAPURA

ಖದ್ಯಾಭಾರತಿ ಕಲಾ ಮತ್ತು ವಾಣಿಜ್ಯ ಮಹಿಳಾ ಮಹಾವಿದ್ಯಾಲಯ, ಕಾರಟಗಿ

VIDYABHARATHI ARTS AND COMMERCE WOMEN'S DEGREE COLLEGE, KARATAGI

14ನೇ ಅಂತರ್ ಮಹಾವಿದ್ಯಾಲಯಗಳ ಮಹಿಳಾ ಯುವಜನೋತ್ಸವ 14th INTER-COLLEGIATE WOMEN'S YOUTH FESTIVAL

CERTIFICATE OF RECOGNITIO

This is to certify that

| Smt./Ms. Jy   | jo fi  | Ayat  | 4.        |       | P.      |                |               |   |
|---------------|--------|-------|-----------|-------|---------|----------------|---------------|---|
| of Smt. K.S.J | . Anti | E smi | 4. S.M.S. | Comm. | College | fog Womer      | . Dhaque      | 1 |
| was awarded   |        | iyd.  |           |       | U       |                |               |   |
| Prize in the  | One    | Act   | play      | •     |         | event conducte | ed during the |   |

14th Inter-Collegiate Youth Festival - 2017 hosted by VIDYABHARATHI ARTS & COMMERCE WOMEN'S DEGREE COLLEGE, KARATAGI, Gangavathi Taluk, Koppal District from 10th to 12th October, 2017

Dr. (Smt) S. M. Sheshgiri Co College for Women, Dharvoor