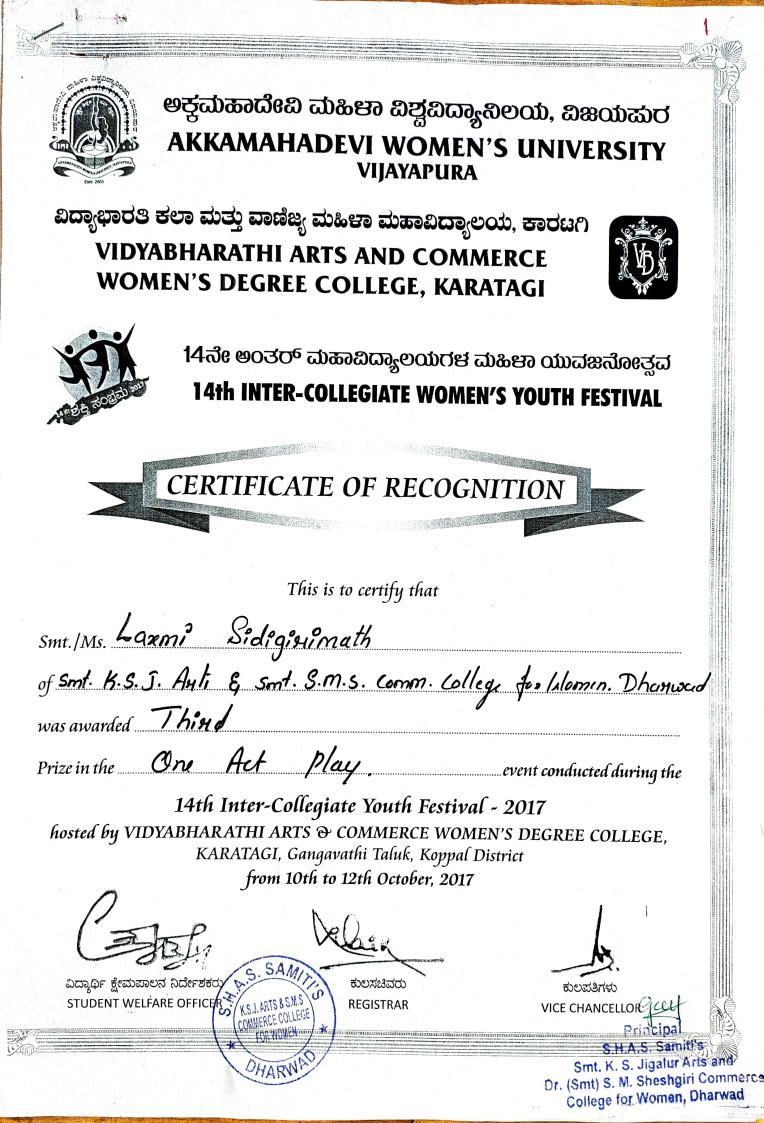

This is to certify that following is the awards and medals for outstanding performance in sports and cultural activities for the year 2017-18

| Sl.No | Name of the student   | Event                                     | Discipline   | Pg. No |
|-------|-----------------------|-------------------------------------------|--------------|--------|
| 1     | Lakshmi Siddagirimath | 14 <sup>th</sup> Inter-collegiate Women's | One Act Play | 91-09  |
|       | Jyoti Taralaghatta    | Youth Festival                            |              |        |
|       | Jyoti Ayatti          |                                           |              | . 3    |
|       | Soubhagya Dodawad     |                                           |              | 9      |
|       | Kaveri Hugar          | 이 집에 다 아이지 않는 것을 수 없다.                    |              |        |
|       | Soubhagya Naikar      |                                           |              | 27     |
|       | Kavita Mathad         |                                           |              |        |
|       | Akshata Hebballi      | 성장 이 이 것을 많은 것 같아. 영영한 것                  |              |        |
|       | Chaitra Wadawadagi.   |                                           |              |        |

## ಅಕ್ಷಮಹಾದೇವಿ ಮಹಿಟಾ ವಿಶ್ವವಿದ್ಯಾನಿಲಯ, ವಿಜಯಹುರ AKKAMAHADEVI WOMEN'S UNIVERSITY VIJAYAPURA

ಖದ್ಯಾಭಾರತಿ ಕಲಾ ಮತ್ತು ವಾಣಿಜ್ಯ ಮಹಿಳಾ ಮಹಾವಿದ್ಯಾಲಯ, ಕಾರಟಗಿ

VIDYABHARATHI ARTS AND COMMERCE WOMEN'S DEGREE COLLEGE, KARATAGI

14ನೇ ಅಂತರ್ ಮಹಾವಿದ್ಯಾಲಯಗಳ ಮಹಿಳಾ ಯುವಜನೋತ್ಸವ 14th INTER-COLLEGIATE WOMEN'S YOUTH FESTIVAL

CERTIFICATE OF RECOGNITIO

This is to certify that

| Smt./Ms. Jy   | jo fi  | Ayat  | 4.        |       | P.      |                |               |   |
|---------------|--------|-------|-----------|-------|---------|----------------|---------------|---|
| of Smt. K.S.J | . Anti | E smi | 4. S.M.S. | Comm. | College | fog Womer      | . Dhaque      | 1 |
| was awarded   |        | iyd.  |           |       | U       |                |               |   |
| Prize in the  | One    | Act   | play      | •     |         | event conducte | ed during the |   |

14th Inter-Collegiate Youth Festival - 2017 hosted by VIDYABHARATHI ARTS & COMMERCE WOMEN'S DEGREE COLLEGE, KARATAGI, Gangavathi Taluk, Koppal District from 10th to 12th October, 2017

Dr. (Smt) S. M. Sheshgiri Co College for Women, Dharvoor