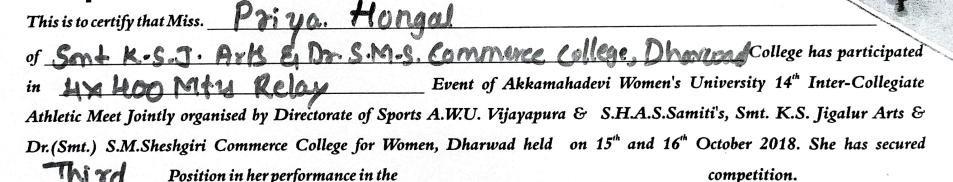

# Certificate of Merit

of Sat K.S.J. Art & Dr. S.M.S. Commerce College, Dharwood College has participated

in 4x400 Mtx Relay Event of Akkamahadevi Women's University 14th Inter-Collegiate

Athletic Meet Jointly organised by Directorate of Sports A.W.U. Vijayapura & S.H.A.S.Samiti's, Smt. K.S. Jigalur Arts &

Dr.(Smt.) S.M.Sheshgiri Commerce College for Women, Dharwad held on 15th and 16th October 2018. She has secured

Third Position in her performance in the competition.

Dr. Nirmala M. Hiregoudar Prof. N.Chandrappa Principal & President Inter Collegiate Athletic Meet 2018-19