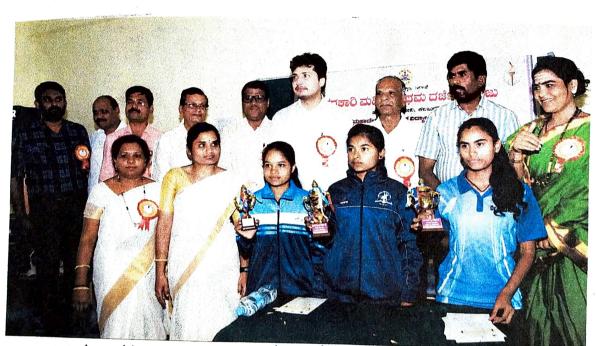

Kum. Nidya Hongal secured 3rd. place en Inter-collègiate Cross country tournament (3rd person from night

to left, lower line)

KS.J. ARTS 8 S.M.S. COMMERCE COLLEGE FOR WOMEN

S.H.A.S. Samiti's Smt. K. S. Jigatur Arts and Dr. (Smt) S. M. Sheshgiri Commerce