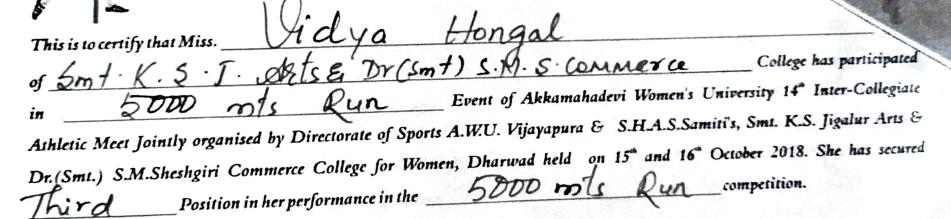

# Certificate of Merit

of Sat K.S.J. Art & Dr. S.M.S. Commerce College, Dharwood College has participated

in 4x400 Mtx Relay Event of Akkamahadevi Women's University 14th Inter-Collegiate

Athletic Meet Jointly organised by Directorate of Sports A.W.U. Vijayapura & S.H.A.S.Samiti's, Smt. K.S. Jigalur Arts &

Dr.(Smt.) S.M.Sheshgiri Commerce College for Women, Dharwad held on 15th and 16th October 2018. She has secured

Third Position in her performance in the competition.

Dr. Nirmala M. Hiregoudar Prof. N.Chandrappa Principal & President Inter Collegiate Athletic Meet 2018-19