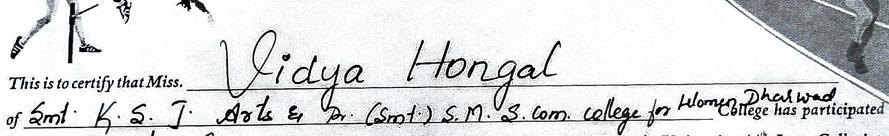

# Certificate of Merit

| This is to certify that Miss. Yoth                     | ath Mani                                                           |
|--------------------------------------------------------|--------------------------------------------------------------------|
| of Smt. K.S. J. Alts & Dr (smt)                        | S.M. S. Com. College for Wome Gollege has participated             |
| in 800 mbre lun                                        | Event of Akkamahadevi Women's University 14th Inter-Collegiate     |
| Athletic Meet Jointly organised by Directorate of Spor | rts A.W.U. Vijayapura & S.H.A.S.Samiti's, Smt. K.S. Jigalur Arts & |
|                                                        | men, Dharwad held on 15th and 16th October 2018. She has secured   |
| Figst Position in her performance in the               | 200 mbs Run competition.                                           |