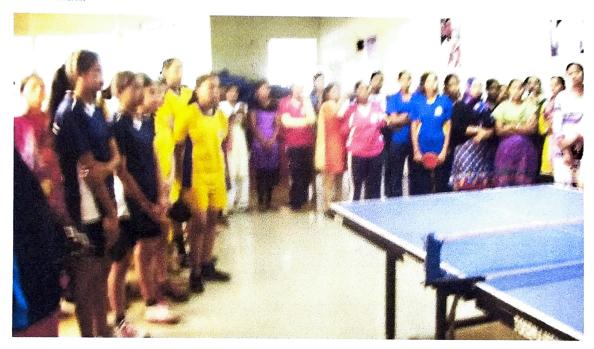

Players from various colleges participated in the Inter-collegiate Table tennis Tournament

DHA Kum, Jyoti Hanagi, B.Com III participated in the tournament and was selected for the ur Arts and amt) S. M. Sheshgiri Commet **University Team** ollege for Women, Dharwad