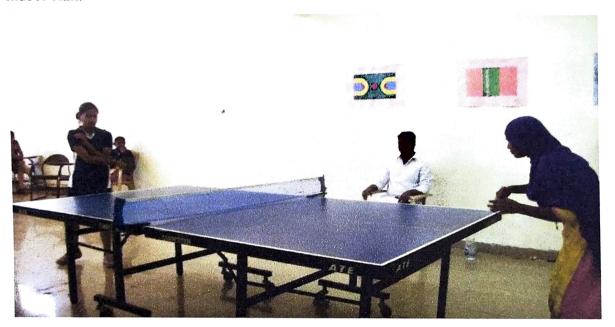

Players from various colleges participated in the Inter-collegiate Table tennis Tournament

DHA Kum, Jyoti Hanagi, B.Com III participated in the tournament and was selected for the ur Arts and amt) S. M. Sheshgiri Commet **University Team** ollege for Women, Dharwad