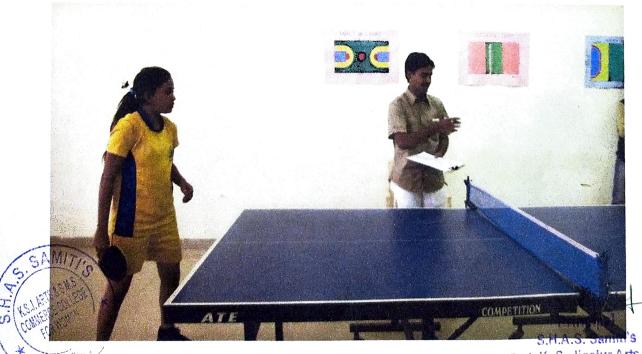

Kum. Bhavani Kulkarni, B.Com III participated in the tournament and was selected for the University Team

Kum. Aishwarya Patil, B.Com III participated in the tournament and was selected for amiti's
the University Team