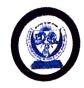

Description of Event: On 21st and 22nd December 2016, Karnataka State Women's University, Vijayapura's Inter-collegiate Table Tennis and selection trials were held at Karnataka State Women's University's Indoor Hall. 4 students participated in the tournament and performed well. 3 students, Kum. Aishwarya Patil, Kum Jyoti Hanagi, Kum Bhayani Kulkarni, got selected for the University Team.

Kum. Bhavani Kulkarni, B.Com III participated in the tournament and was selected for the University Team

Kum. Aishwarya Patil, B.Com III participated in the tournament and was selected for amiti's
the University Team