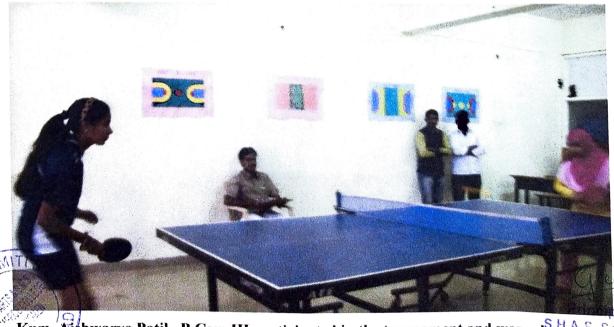

Kum. Bhavani Kulkarni, B.Com III participated in the tournament and was selected for the University Team

Kum. Aishwarya Patil, B.Com III participated in the tournament and was selected for amiti's
the University Team