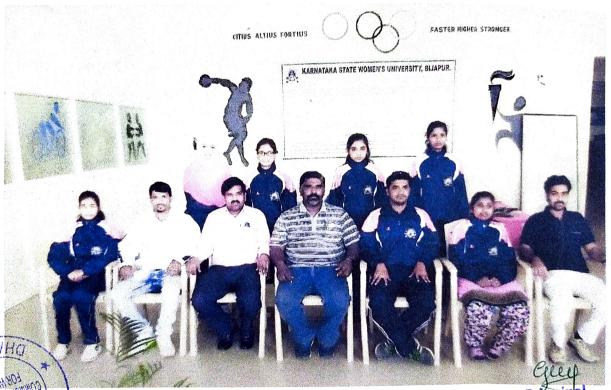

Vijayapura.

Description of Event: From 23<sup>rd</sup> to 27<sup>th</sup> December 2016, Karnataka State Women's University Table- Tennis Coaching Camp was held at Karnataka State Women's University, Vijayapura. 3 students of our college, Kum. Aishwarya Patil, Kum Jyoti Hanagi, Kum Bhavani Kulkarni attended the coaching camp.

Kum Aishwarya Patil, Kum Jyoti Hanagi, Kum Bhavani Kulkarni attended the Table Tennis coaching

camp held at Karnataka State Women's University, Vijayapura.

Smt. K. S. Jigalur Arts and Dr. (Smt) S. M. Sheshgiri Commerce

Description of Event: From 30<sup>th</sup> December to 2<sup>nd</sup> January 2017, Inter- University Table-Tennis Tournament was held at Anna University, Chennai (TN). Kum. Aishwarya Patil, Kum Jyoti Hanagi, Kum Bhavani Kulkarni represented the Karnataka State Women's

University Vijayapura team in the tournament.

University Table Tennis Team along with Shri. D.M.Jyoti, Director of Sports, Coach and Manager