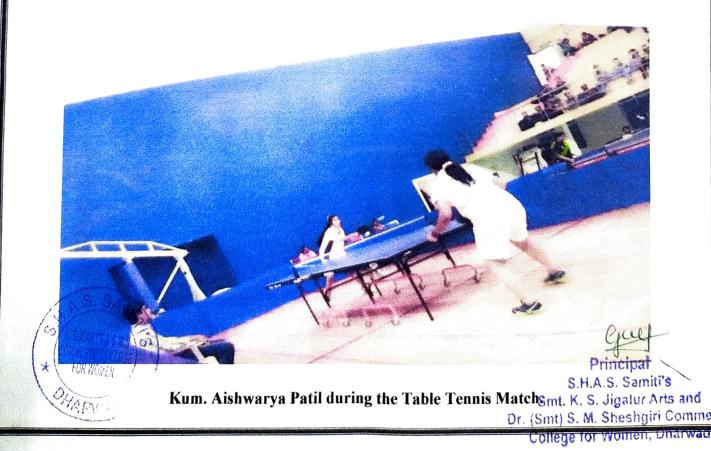

### DEPARTMENT OF PHYSICAL EDUCATION

Title of Activity: Inter- University Table- Tennis Tournament

Date and Venue: From 30<sup>th</sup> December to 2<sup>nd</sup> January 2017, Anna University, Chennai.

Description of Event: From 30<sup>th</sup> December to 2<sup>nd</sup> January 2017, Inter- University Table-Tennis Tournament was held at Anna University, Chennai (TN). Kum. Aishwarya Patil, Kum Jyoti Hanagi, Kum Bhavani Kulkarni represented the Karnataka State Women's

University Vijayapura team in the tournament.

#### List of the students:

| Sl. No | Name of the Students  | Class     | Event         | Achievement  |
|--------|-----------------------|-----------|---------------|--------------|
| 1      | Kum. Aishwarya Patil  | B.Com III | Table- Tennis | Participated |
| 2      | Kum.Jyoti Hanagi      | B.Com III | Table- Tennis | Participated |
| 3      | Kum. Bhavani Kulkarni | B.Com III | Table- Tennis | Participated |