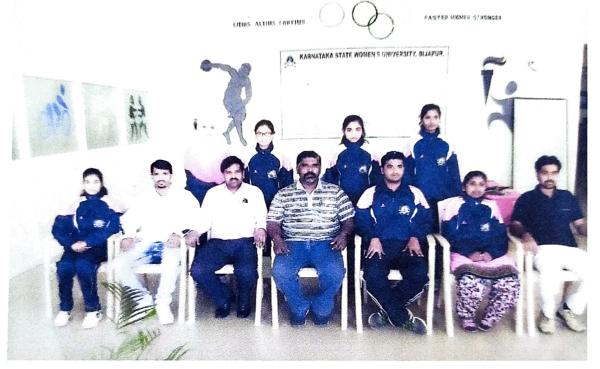

#### DEPARTMENT OF PHYSICAL EDUCATION

Title of Activity: Karnataka State Women's University Table- Tennis Coaching Camp

Date and Venue: From 23<sup>rd</sup> to 27<sup>th</sup> December 2016, Karnataka State Women's University,

Vijayapura.

Description of Event: From 23<sup>rd</sup> to 27<sup>th</sup> December 2016, Karnataka State Women's University Table- Tennis Coaching Camp was held at Karnataka State Women's University, Vijayapura. 3 students of our college, Kum. Aishwarya Patil, Kum Jyoti Hanagi, Kum Bhavani Kulkarni attended the coaching camp.

#### List of the students:

| Sl. No | Name of the Students  | Class     |
|--------|-----------------------|-----------|
| 1      | Kum. Aishwarya Patil  | B.Com III |
| 2      | Kum.Jyoti Hanagi      | B.Com III |
| 3      | Kum. Bhavani Kulkarni | B.Com III |