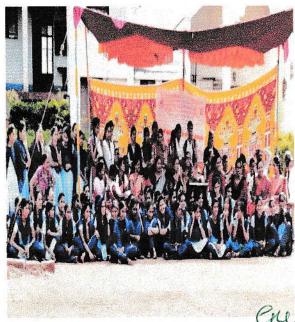

# REPORT OF INTER-COLLEGIATE NET BALL TOURNAMENT AND SELECTION TRAILS 2019-20

The Department of Physical Education of our institute, organized Karnataka State Women's University, Vijapura's Inter-collegiate Netball Tournament and Selection trails 2019-20 on 9th January 2020. 4 teams participated in the tournament. The inaugural function of the Inter-collegiate Netball Tournament was held on 9th January 2020 at 10 AM. The programme started with the students singing the Nadageete. Shri. M. M. Londe, District Commissioner, The Bharat Scouts and guides, District Association, Dharwad was invited as the chief guest. Dr. Nirmala M. Hiregoudar, Principal welcomed the gathering and gave the introduction to the tournament. Dr. Anita G. Kadapatti, NAAC Coordinator, introduced the chief guest. Shri. M. M. Londe, chief guest addressed the gathering and said that, with the grace of Shri Hurakadli Ajja; the institute had progressed immensely and the students studying in the exalted institute were fortunate enough. The students rather than confining highly to the academic studies must also take part and indulge in the sports activities. Failure is the stepping stone for success and the students must never stop endeavoring and these incessant attempts would eventually take them to the success peak. This ceaseless effort to succeed is always nourished by the parents and the teachers. Shri. R.A.Ucchil, Hotel Businessman and Treasurer, Shri. Hurakadli Ajja Shikshana Samiti, Dharwad addressed the students and said that, the sports had a crucial impact over the liives of the students and it would help them build qualities like discipline and consistency. Shri. M. M. Londe, Chief Guest inaugurated the tournament by tossing the ball.

DHIP

In the tournament, 4 teams participated i.e. S.J.M.V.S Women's College, Hubli, Government First Grade Women's College, Dharwad, Shri Satya Sai Women's College, Dharwad and the host college, Smt. K. S. Jigalur Arts and Dr. (Smt.) S. M. Sheshgiri Commerce College for Women, Dharwad. The Valedictory Function of the tournament was held on 9<sup>th</sup> January 2020 at 4 PM. Shri. Shivu Hiremath, Ex-Mayor and President, Dharwad District Olympic Association was invited as the chief guest. He addressed the students and congratulated the teams that participated in the tournament and performed well. He motivated the players by instancing the sports women with world records. He imparted knowledge regarding the facilities, scholarships and employment opportunities provided by the government to the sportsmen. Shri. K. S. Bhimannavar, Retd Physical Director, JSS College, Dhrarwad gave the presidential remarks.

In the tournament, our institute, Smt. K. S. Jigalur Arts and Dr. (Smt.) S. M. Sheshgiri Commerce College for Women, Dharwad emerged as winner team. SJMVS College, Hubli secured the Runner up trophy. The tournament was concluded with National anthem.