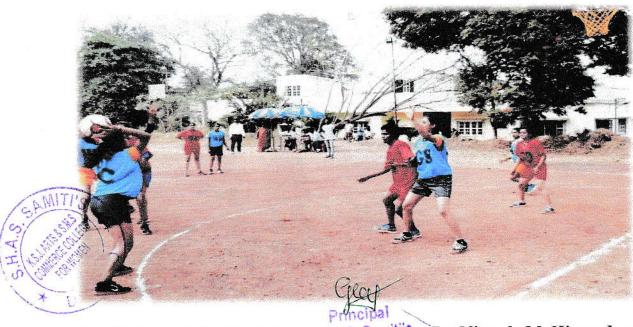

# REPORT OF INTER-COLLEGIATE NET BALL TOURNAMENT AND SELECTION TRAILS 2019-20

The Department of Physical Education of our institute, organized Karnataka State Women's University, Vijapura's Inter-collegiate Netball Tournament and Selection trails 2019-20 on 9th January 2020. 4 teams participated in the tournament. The inaugural function of the Inter-collegiate Netball Tournament was held on 9th January 2020 at 10 AM. The programme started with the students singing the Nadageete. Shri. M. M. Londe, District Commissioner, The Bharat Scouts and guides, District Association, Dharwad was invited as the chief guest. Dr. Nirmala M. Hiregoudar, Principal welcomed the gathering and gave the introduction to the tournament. Dr. Anita G. Kadapatti, NAAC Coordinator, introduced the chief guest. Shri. M. M. Londe, chief guest addressed the gathering and said that, with the grace of Shri Hurakadli Ajja; the institute had progressed immensely and the students studying in the exalted institute were fortunate enough. The students rather than confining highly to the academic studies must also take part and indulge in the sports activities. Failure is the stepping stone for success and the students must never stop endeavoring and these incessant attempts would eventually take them to the success peak. This ceaseless effort to succeed is always nourished by the parents and the teachers. Shri. R.A.Ucchil, Hotel Businessman and Treasurer, Shri. Hurakadli Ajja Shikshana Samiti, Dharwad addressed the students and said that, the sports had a crucial impact over the liives of the students and it would help them build qualities like discipline and consistency. Shri. M. M. Londe, Chief Guest inaugurated the tournament by tossing the ball.

DHIP

In the tournament, 4 teams participated i.e. S.J.M.V.S Women's College, Hubli, Government First Grade Women's College, Dharwad, Shri Satya Sai Women's College, Dharwad and the host college, Smt. K. S. Jigalur Arts and Dr. (Smt.) S. M. Sheshgiri Commerce College for Women, Dharwad. The Valedictory Function of the tournament was held on 9<sup>th</sup> January 2020 at 4 PM. Shri. Shivu Hiremath, Ex-Mayor and President, Dharwad District Olympic Association was invited as the chief guest. He addressed the students and congratulated the teams that participated in the tournament and performed well. He motivated the players by instancing the sports women with world records. He imparted knowledge regarding the facilities, scholarships and employment opportunities provided by the government to the sportsmen. Shri. K. S. Bhimannavar, Retd Physical Director, JSS College, Dhrarwad gave the presidential remarks.

In the tournament, our institute, Smt. K. S. Jigalur Arts and Dr. (Smt.) S. M. Sheshgiri Commerce College for Women, Dharwad emerged as winner team. SJMVS College, Hubli secured the Runner up trophy. The tournament was concluded with National anthem.