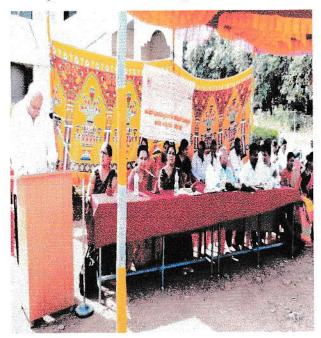

# REPORT OF INTER-COLLEGIATE NET BALL TOURNAMENT AND SELECTION TRAILS 2019-20

The Department of Physical Education of our institute, organized Karnataka State Women's University, Vijapura's Inter-collegiate Netball Tournament and Selection trails 2019-20 on 9th January 2020. 4 teams participated in the tournament. The inaugural function of the Inter-collegiate Netball Tournament was held on 9th January 2020 at 10 AM. The programme started with the students singing the Nadageete. Shri. M. M. Londe, District Commissioner, The Bharat Scouts and guides, District Association, Dharwad was invited as the chief guest. Dr. Nirmala M. Hiregoudar, Principal welcomed the gathering and gave the introduction to the tournament. Dr. Anita G. Kadapatti, NAAC Coordinator, introduced the chief guest. Shri. M. M. Londe, chief guest addressed the gathering and said that, with the grace of Shri Hurakadli Ajja; the institute had progressed immensely and the students studying in the exalted institute were fortunate enough. The students rather than confining highly to the academic studies must also take part and indulge in the sports activities. Failure is the stepping stone for success and the students must never stop endeavoring and these incessant attempts would eventually take them to the success peak. This ceaseless effort to succeed is always nourished by the parents and the teachers. Shri. R.A.Ucchil, Hotel Businessman and Treasurer, Shri. Hurakadli Ajja Shikshana Samiti, Dharwad addressed the students and said that, the sports had a crucial impact over the liives of the students and it would help them build qualities like discipline and consistency. Shri. M. M. Londe, Chief Guest inaugurated the tournament by tossing the ball.

Smt. Shakuntala S. Biradar, Physical Director, gave the vote of thanks. Kum. Kaveri Nagannavar, Secretary, Gymkhana anchored in the programme.

S.H.A.S. Samiti's Smt. K. S. Jigalor Arts and Dr. (Smt) S. M. Sheshgirt Common