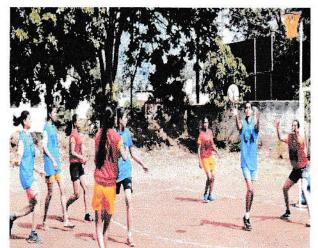

# REPORT OF INTER-COLLEGIATE NET BALL TOURNAMENT AND SELECTION TRAILS 2019-20

The Department of Physical Education of our institute, organized Karnataka State Women's University, Vijapura's Inter-collegiate Netball Tournament and Selection trails 2019-20 on 9th January 2020. 4 teams participated in the tournament. The inaugural function of the Inter-collegiate Netball Tournament was held on 9th January 2020 at 10 AM. The programme started with the students singing the Nadageete. Shri. M. M. Londe, District Commissioner, The Bharat Scouts and guides, District Association, Dharwad was invited as the chief guest. Dr. Nirmala M. Hiregoudar, Principal welcomed the gathering and gave the introduction to the tournament. Dr. Anita G. Kadapatti, NAAC Coordinator, introduced the chief guest. Shri. M. M. Londe, chief guest addressed the gathering and said that, with the grace of Shri Hurakadli Ajja; the institute had progressed immensely and the students studying in the exalted institute were fortunate enough. The students rather than confining highly to the academic studies must also take part and indulge in the sports activities. Failure is the stepping stone for success and the students must never stop endeavoring and these incessant attempts would eventually take them to the success peak. This ceaseless effort to succeed is always nourished by the parents and the teachers. Shri. R.A.Ucchil, Hotel Businessman and Treasurer, Shri. Hurakadli Ajja Shikshana Samiti, Dharwad addressed the students and said that, the sports had a crucial impact over the liives of the students and it would help them build qualities like discipline and consistency. Shri. M. M. Londe, Chief Guest inaugurated the tournament by tossing the ball.

DHIP

In the tournament, 4 teams participated i.e. S.J.M.V.S Women's College, Hubli, Government First Grade Women's College, Dharwad, Shri Satya Sai Women's College, Dharwad and the host college, Smt. K. S. Jigalur Arts and Dr. (Smt.) S. M. Sheshgiri Commerce College for Women, Dharwad. The Valedictory Function of the tournament was held on 9<sup>th</sup> January 2020 at 4 PM. Shri. Shivu Hiremath, Ex-Mayor and President, Dharwad District Olympic Association was invited as the chief guest. He addressed the students and congratulated the teams that participated in the tournament and performed well. He motivated the players by instancing the sports women with world records. He imparted knowledge regarding the facilities, scholarships and employment opportunities provided by the government to the sportsmen. Shri. K. S. Bhimannavar, Retd Physical Director, JSS College, Dhrarwad gave the presidential remarks.

In the tournament, our institute, Smt. K. S. Jigalur Arts and Dr. (Smt.) S. M. Sheshgiri Commerce College for Women, Dharwad emerged as winner team. SJMVS College, Hubli secured the Runner up trophy. The tournament was concluded with National anthem.

On 10<sup>th</sup> January 2020, selection trails were held in the college ground. 22 players participated in the selection trails; 12 players and 6 reserve players were selected for the University Net ball team. Kum. Vidya Hongal, B.Com III, Kum. Priya Hongal, B.Com II, Kum. Ganga Gaddi, BA III, Kum. Ruksanabanu Gadagwale,BA I, Kum. Ranjita Gudihal, BA II, of our institute was selected for the university team.