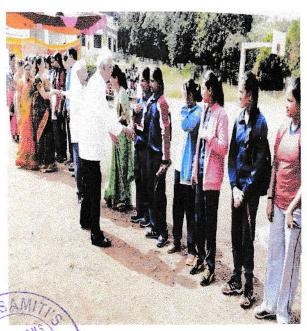

Shri. R. A. Ucchil, Treasurer, SHASS inaugurated the tournament

Shri. R. A. Ucchil and Shri. M. M. Londe, wishing the teams

S.H.A.S. Samiti's
Smt. K. S. Jigalur Arts and

Dr. (Smt) S. M. Sheshgiri Comm