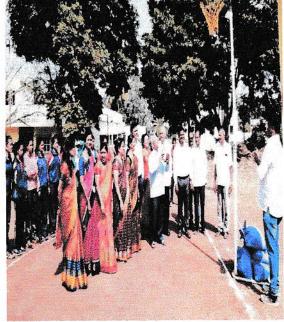

DHIP

In the tournament, 4 teams participated i.e. S.J.M.V.S Women's College, Hubli, Government First Grade Women's College, Dharwad, Shri Satya Sai Women's College, Dharwad and the host college, Smt. K. S. Jigalur Arts and Dr. (Smt.) S. M. Sheshgiri Commerce College for Women, Dharwad. The Valedictory Function of the tournament was held on 9<sup>th</sup> January 2020 at 4 PM. Shri. Shivu Hiremath, Ex-Mayor and President, Dharwad District Olympic Association was invited as the chief guest. He addressed the students and congratulated the teams that participated in the tournament and performed well. He motivated the players by instancing the sports women with world records. He imparted knowledge regarding the facilities, scholarships and employment opportunities provided by the government to the sportsmen. Shri. K. S. Bhimannavar, Retd Physical Director, JSS College, Dhrarwad gave the presidential remarks.

In the tournament, our institute, Smt. K. S. Jigalur Arts and Dr. (Smt.) S. M. Sheshgiri Commerce College for Women, Dharwad emerged as winner team. SJMVS College, Hubli secured the Runner up trophy. The tournament was concluded with National anthem.