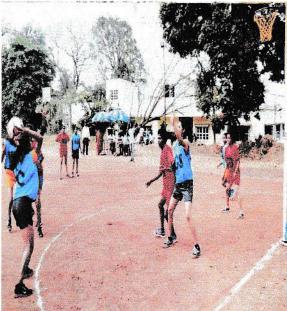

# REPORT OF INTER-COLLEGIATE NET BALL TOURNAMENT AND SELECTION TRAILS 2019-20

The Department of Physical Education of our institute, organized Karnataka State Women's University, Vijapura's Inter-collegiate Netball Tournament and Selection trails 2019-20 on 9th January 2020. 4 teams participated in the tournament. The inaugural function of the Inter-collegiate Netball Tournament was held on 9th January 2020 at 10 AM. The programme started with the students singing the Nadageete. Shri. M. M. Londe, District Commissioner, The Bharat Scouts and guides, District Association, Dharwad was invited as the chief guest. Dr. Nirmala M. Hiregoudar, Principal welcomed the gathering and gave the introduction to the tournament. Dr. Anita G. Kadapatti, NAAC Coordinator, introduced the chief guest. Shri. M. M. Londe, chief guest addressed the gathering and said that, with the grace of Shri Hurakadli Ajja; the institute had progressed immensely and the students studying in the exalted institute were fortunate enough. The students rather than confining highly to the academic studies must also take part and indulge in the sports activities. Failure is the stepping stone for success and the students must never stop endeavoring and these incessant attempts would eventually take them to the success peak. This ceaseless effort to succeed is always nourished by the parents and the teachers. Shri. R.A.Ucchil, Hotel Businessman and Treasurer, Shri. Hurakadli Ajja Shikshana Samiti, Dharwad addressed the students and said that, the sports had a crucial impact over the liives of the students and it would help them build qualities like discipline and consistency. Shri. M. M. Londe, Chief Guest inaugurated the tournament by tossing the ball.

DHIP

In the tournament, 4 teams participated i.e. S.J.M.V.S Women's College, Hubli, Government First Grade Women's College, Dharwad, Shri Satya Sai Women's College, Dharwad and the host college, Smt. K. S. Jigalur Arts and Dr. (Smt.) S. M. Sheshgiri Commerce College for Women, Dharwad. The Valedictory Function of the tournament was held on 9<sup>th</sup> January 2020 at 4 PM. Shri. Shivu Hiremath, Ex-Mayor and President, Dharwad District Olympic Association was invited as the chief guest. He addressed the students and congratulated the teams that participated in the tournament and performed well. He motivated the players by instancing the sports women with world records. He imparted knowledge regarding the facilities, scholarships and employment opportunities provided by the government to the sportsmen. Shri. K. S. Bhimannavar, Retd Physical Director, JSS College, Dhrarwad gave the presidential remarks.

In the tournament, our institute, Smt. K. S. Jigalur Arts and Dr. (Smt.) S. M. Sheshgiri Commerce College for Women, Dharwad emerged as winner team. SJMVS College, Hubli secured the Runner up trophy. The tournament was concluded with National anthem.