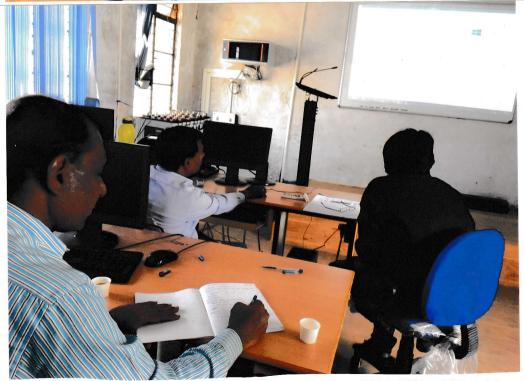

# A Three Workshop on 'Internet Skills'

For Non-teaching staff From 10th March to 12th March, 2020

Shri Raju Giriyappanavar, Giri Foundation, Dharwad training Non-Teaching Staff

Principal S.H.A.S. Samiti's

### A Three-Day Workshop on 'Internet Skills'

From 10-03-2020 to 12-03-2020

IQAC organised a three day workshop for Non-Teaching staff in association with GiRI Foundation. Two administrative staff members attended the Workshop. Shri Shivakumar Giriyappanavar, President of GIRI Foundation covered following the during Workshop

Day II -

Working with charts and graphs in ms-excel formatting options ,worksheet page and printing worksheet were discussed .

Day III -

Create data base tables, sorting and retrieving data from those tables .while also knowing how can create the right queries for the information found in our institution's database