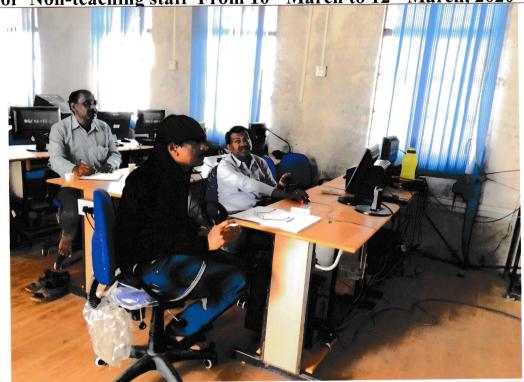

# A Three Workshop on 'Internet Skills'

For Non-teaching staff From 10th March to 12th March, 2020

Shri Raju Giriyappanavar, Giri Foundation, Dharwad training Non-Teaching Staff

Principal S.H.A.S. Samiti's

### A Three-Day Workshop on 'Internet Skills'

From 10-03-2020 to 12-03-2020

IQAC organised a three day workshop for Non-Teaching staff in association with GiRI Foundation. Two administrative staff members attended the Workshop. Shri Shivakumar Giriyappanavar, President of GIRI Foundation covered following the during Workshop

Day I-

Internet connections, introduction of the Browser parts of Browser and different types of Browser. Introduction to Microsoft excel, parts of the Ms-excel, working with data in the worksheet, entering the data, sorting, filtering using in built in functions were discussed.