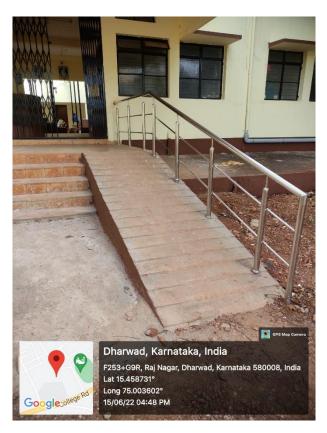

NEL INSTALLED AT HOSTEL



# SOLAR PANEL INSTALLED AT LIBRARY





# LED LIGHT INSTALLED IN LIBRARY









# **CAMERAS INSTALLED INSIDE THE HOSTEL**











# CAMERAS INSTALLED INSIDE THE HOSTEL











# LED LIGHTS and CAMERA INSTALLED AT OFFICE



### LED LIGHTS INSTALLED AT THE CORRIDOR OF THE COLLEGE



LED LIGHTS INSTALLED AT THE HOSTEL









# LED LIGHTS INSTALLED INSIDE THE LECTURE HALLS OF THE COLLEGE





### LED LIGHTS INSTALLED INSIDE THE STAFF ROOM AND PRINCIPAL CABIN











CAMERAS INSTALLED AT VARIOUS PLACES ACROSS THE COLLEGE









# CAMERAS INSTALLED AT VARIOUS PLACES ACROSS THE COLLEGE









#### WATER TANK INSTALLED IN COLLEGE

#### BOREWELL PRESENT INSIDE THE COLLEGE





#### PEDESTRIAN TO ENTER INTO THE COLLEGE

MEDICINAL PLANTS (TULSI, ALOEVERA)



#### RAMP FOR DIFFERENTLY ABLED



#### WHEELCHAIR FOR DIFFERENTLY ABLED



#### WATER COOLER cum FILTER INSTALLED INSIDE THE HOSTEL



#### **COMMON ROOM OF COLLEGE**



## **PLASTIC BAN ZONE**



### **RESTRICTED ENTRY FOR VEHICLES / MAIN GATE**