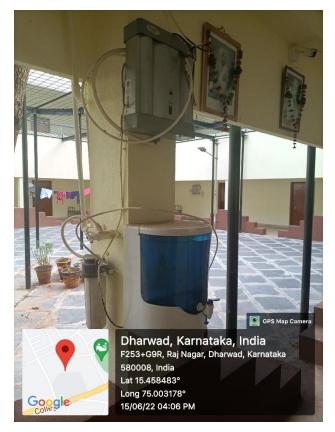

HT INSTALLED IN LIBRARY









# **CAMERAS INSTALLED INSIDE THE HOSTEL**











# CAMERAS INSTALLED INSIDE THE HOSTEL











# LED LIGHTS and CAMERA INSTALLED AT OFFICE



### LED LIGHTS INSTALLED AT THE CORRIDOR OF THE COLLEGE



LED LIGHTS INSTALLED AT THE HOSTEL









# LED LIGHTS INSTALLED INSIDE THE LECTURE HALLS OF THE COLLEGE





### LED LIGHTS INSTALLED INSIDE THE STAFF ROOM AND PRINCIPAL CABIN











CAMERAS INSTALLED AT VARIOUS PLACES ACROSS THE COLLEGE









# CAMERAS INSTALLED AT VARIOUS PLACES ACROSS THE COLLEGE









#### WATER TANK INSTALLED IN COLLEGE

#### BOREWELL PRESENT INSIDE THE COLLEGE





#### PEDESTRIAN TO ENTER INTO THE COLLEGE

MEDICINAL PLANTS (TULSI, ALOEVERA)



#### RAMP FOR DIFFERENTLY ABLED



#### WHEELCHAIR FOR DIFFERENTLY ABLED



#### WATER COOLER cum FILTER INSTALLED INSIDE THE HOSTEL



#### **COMMON ROOM OF COLLEGE**



## **PLASTIC BAN ZONE**



### **RESTRICTED ENTRY FOR VEHICLES / MAIN GATE**