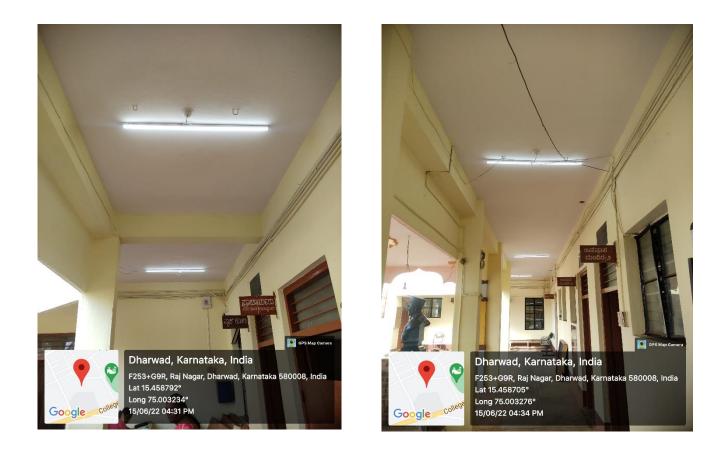

### LED LIGHTS INSTALLED AT THE CORRIDOR OF THE COLLEGE

LED LIGHTS INSTALLED AT THE HOSTEL