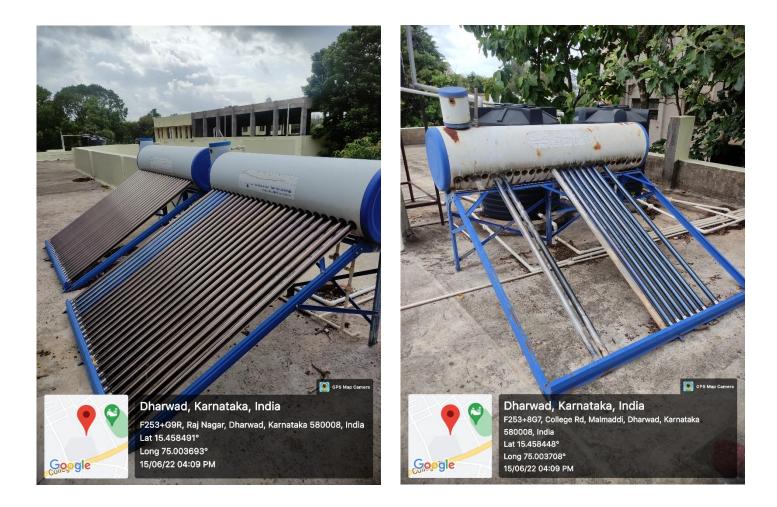

# SOLAR PANEL INSTALLED AT HOSTEL



# SOLAR PANEL INSTALLED AT LIBRARY





# LED LIGHT INSTALLED IN LIBRARY









# **CAMERAS INSTALLED INSIDE THE HOSTEL**











# CAMERAS INSTALLED INSIDE THE HOSTEL











# LED LIGHTS and CAMERA INSTALLED AT OFFICE



### LED LIGHTS INSTALLED AT THE CORRIDOR OF THE COLLEGE



LED LIGHTS INSTALLED AT THE HOSTEL









# LED LIGHTS INSTALLED INSIDE THE LECTURE HALLS OF THE COLLEGE





### LED LIGHTS INSTALLED INSIDE THE STAFF ROOM AND PRINCIPAL CABIN











CAMERAS INSTALLED AT VARIOUS PLACES ACROSS THE COLLEGE









# CAMERAS INSTALLED AT VARIOUS PLACES ACROSS THE COLLEGE









#### WATER TANK INSTALLED IN COLLEGE

#### BOREWELL PRESENT INSIDE THE COLLEGE





#### PEDESTRIAN TO ENTER INTO THE COLLEGE

MEDICINAL PLANTS (TULSI,