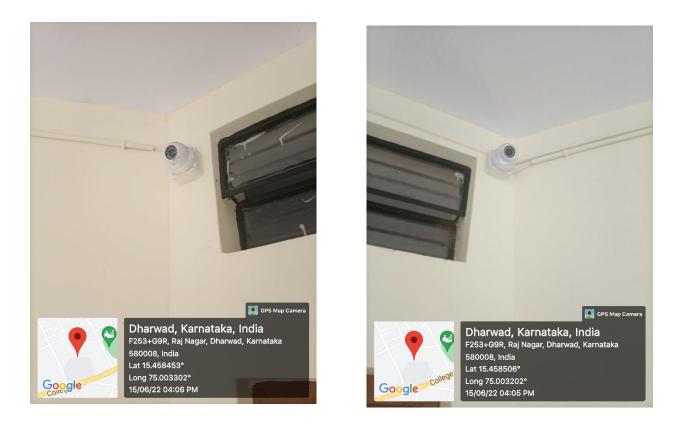

# **CAMERAS INSTALLED INSIDE THE HOSTEL**

# CAMERAS INSTALLED INSIDE THE HOSTEL