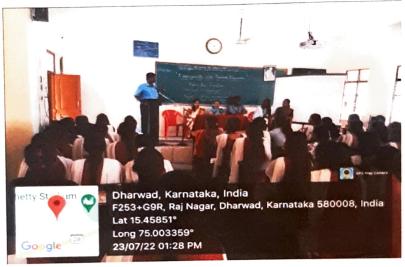

The students acquired so many new skills and they engaged in various activities all the five days and also did an oral and poster presentation on the last day i.e on 23-07-22. It was followed by the valedictory programme and Dr. Chandrappa, Director Skill Development Department; Dharwad was the Chief Guest who summed up the programme. Dr. Girija Yabannavar Principal gave presidential remarks and IQAC Co-ordinator Prof. Pushpha Abbigeri carried out the programme and Dr. Ashvini Patil. Convener Student Welfare Section proposed vote of thanks. Students gave their feedback on the training programme Resource person made some observation and announced prizes for various events and all the participants were given certificates and the students Ms. Megha Choudhary and Ms. Soumyarani Shedad from both B.A and B.Com respectively were given best