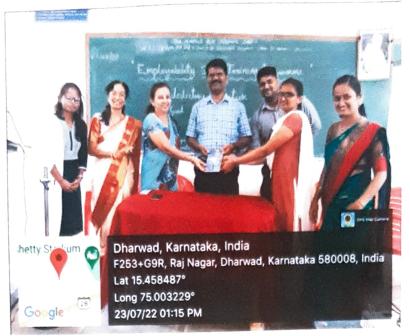

The programme was inaugurated on 18-07-2022 by Dr. Girija Yabannavar Principal and IQAC Co-ordinator Prof. Pushpha Abbigeri and resource person Ms. Pavitra L and Dr. Ashvini Patil, Convener Student Welfare Section by lighting Lamp and singing prayer song of our college. The trainer, who took training on employability skills for six days and assigned work, presentation and chart work to students, total of 64 students, 17 B.A and 47 B.Com students were benefitted by the programme.