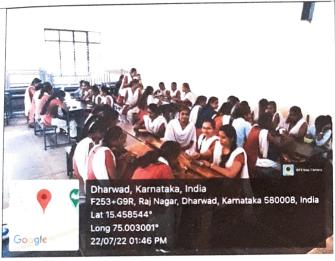

Inauguration programme on Day i.e on 18-07-2022

Day-1- The training programme started with self introduction and forming the groups

CONTRACTOR CHECKS

Principal

S.H.A.S. Samiti's

Smt. K. S. Jigalur Arts and