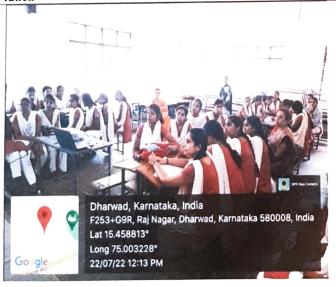

Day-2- The group activities were carried out

Day-3- The trainer assigning the task to the students

Day-4- After completing the task, students having a mini lunch

Day-4- The group presentation was carried out