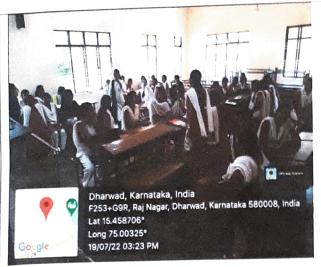

Dr. (Smt) S. M. Sheshgiri Commerce

College for Women, Dharwad

CHAIRN

Day-2- The group activities were carried out

Day-3- The trainer assigning the task to the students

Day-4- After completing the task, students having a mini lunch

Day-2- The group activities were carried out

Day-3- The trainer assigning the task to the students

Day-4- After completing the task, students having a mini lunch

Day-4- The group presentation was carried out