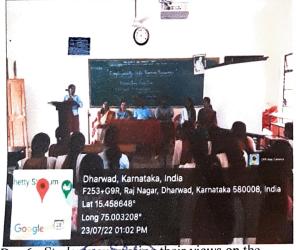

IATA SROUP

Students presentation charts

Day-6 - One of the Students presenting her work

Day-6 - Trainer discussing about her observations

Day-6 - Students expressing their views on the programme

Day-6 - Students feedback on the event on the programme