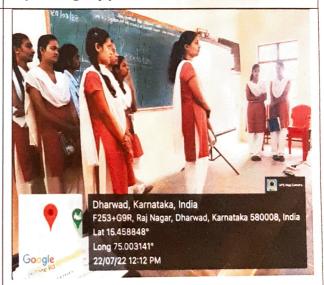

Inauguration programme on Day i.e on 18-07-2022

Day-1- The training programme started with self introduction and forming the groups

CONTRACTOR CHECKS

Principal

S.H.A.S. Samiti's

Smt. K. S. Jigalur Arts and

Day-2- The group activities were carried out

Day-3- The trainer assigning the task to the students

Day-4- After completing the task, students having a mini lunch

Day-4- The group presentation was carried out