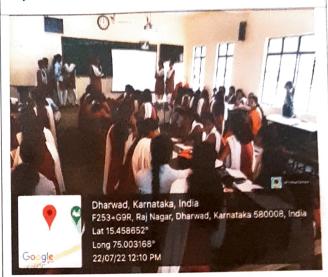

Day-2- The group activities were carried out

Day-3- The trainer assigning the task to the students

Day-4- After completing the task, students having a mini lunch

Day-4- The group presentation was carried out