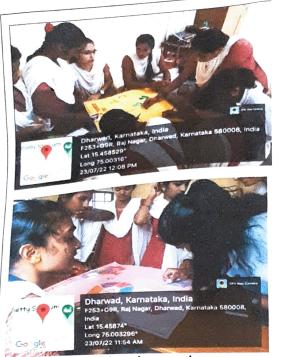

Inauguration programme on Day i.e on 18-07-2022

Day-1- The training programme started with self introduction and forming the groups

CONTRACTOR CHECKS

Principal

S.H.A.S. Samiti's

Smt. K. S. Jigalur Arts and

Dr. (Smt) S. M. Sheshgiri Commerce

College for Women, Dharwad

CHAIRN

Day-2- The group activities were carried out

Day-3- The trainer assigning the task to the students

Day-4- After completing the task, students having a mini lunch

Day-2- The group activities were carried out

Day-3- The trainer assigning the task to the students

Day-4- After completing the task, students having a mini lunch

Day-4- The group presentation was carried out