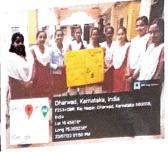

S.H.A.S. Samiti's Smt. K. S. Jigalur Arts and Or. (Smt) S. M. Sheshgiri Commerce Coilege for Women, Dharwad

Day-6- Valedictory Function. Students receiving prize and certificate

Day-6- Chief guest remarks on the programme in the Valedictory function.