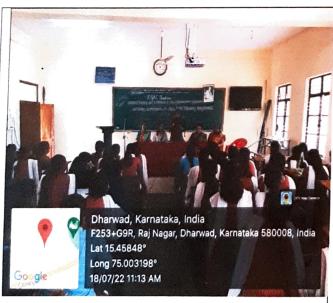

The programme was inaugurated on 18-07-2022 by Dr. Girija Yabannavar Principal and IQAC Co-ordinator Prof. Pushpha Abbigeri and resource person Ms. Pavitra L and Dr. Ashvini Patil, Convener Student Welfare Section by lighting Lamp and singing prayer song of our college. The trainer, who took training on employability skills for six days and assigned work, presentation and chart work to students, total of 64 students, 17 B.A and 47 B.Com students were benefitted by the programme.

Inauguration programme on Day i.e on 18-07-2022

Day-1- The training programme started with self introduction and forming the groups

CONTRACTOR CHECKS

Principal

S.H.A.S. Samiti's

Smt. K. S. Jigalur Arts and