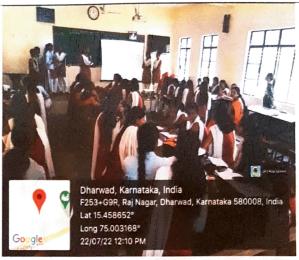

Day-4- The group presentation was carried out

Day 5- Presentation by the students and their team

Day 5- Students presenting about their theme.

Principal S.H.A.S. Samiti's

Or. (Smt) S. M. Sheshgiri Commerce College for Women, Dharwad

Day 5- Presentation by the students and their team

Day 5- Students presenting about their theme.

Principal

Smt. K. S. Jigalur Arts and Dr. (Smt) S. M. Sheshgiri Commerce College for Women, Dharwad

Students group doing chart work