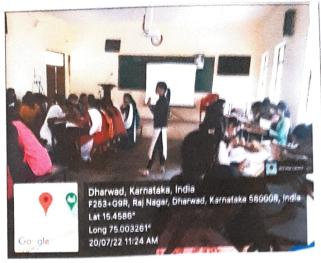

Dr. (Smt) S. M. Sheshgiri Commerce

College for Women, Dharwad

CHAIRN

Day-2- The group activities were carried out

Day-3- The trainer assigning the task to the students

Day-4- After completing the task, students having a mini lunch

Day-2- The group activities were carried out

Day-3- The trainer assigning the task to the students

Day-4- After completing the task, students having a mini lunch

Day-4- The group presentation was carried out