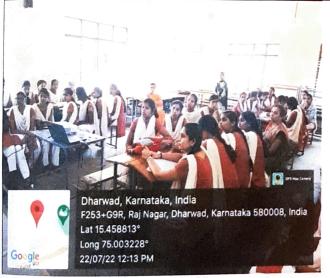

IATA SROUP

Students presentation charts

Day-6 - One of the Students presenting her work

Day-6 - Trainer discussing about her observations

Day-6 - Students expressing their views on the programme

Day-6 - Students feedback on the event on the programme

S.H.A.S. Samiti's Smt. K. S. Jigalur Arts and Or. (Smt) S. M. Sheshgiri Commerce Coilege for Women, Dharwad

Day-6- Valedictory Function. Students receiving prize and certificate

Day-6- Chief guest remarks on the programme in the Valedictory function.