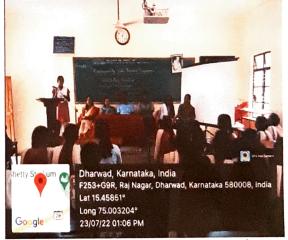

IATA SROUP

Students presentation charts

Day-6 - One of the Students presenting her work

Day-6 - Trainer discussing about her observations

Day-6 - Students expressing their views on the programme

Day-6 - Students feedback on the event on the programme