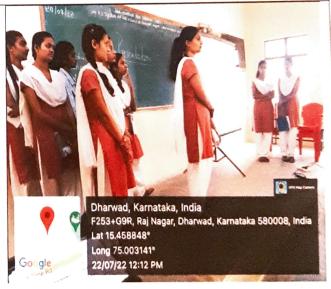

Day-2- The group activities were carried out

Day-3- The trainer assigning the task to the students

Day-4- After completing the task, students having a mini lunch

Day-4- The group presentation was carried out