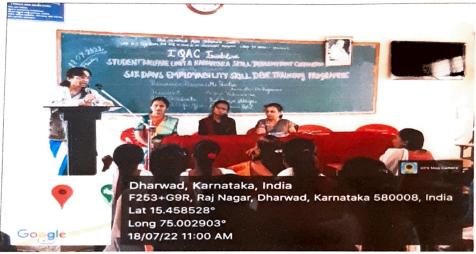

### Shri Hurakadli Ajja Shikshana Samiti's Smt. K. S. J. Arts and Dr.(Smt) S. M. S Commerce College for Women, Dharwad

Student Welfare Section organized an **IQAC** initiative Six Days Employability Training Programme for B.A & B.Com Final Year Students in association with District Skill Development Department, Dharwad, Government of Karnataka from 18-07-2022 to 23-07-2022. The aim of the programme was to improve the employability and communication skills of final year B.A B.Com Students.

The programme was inaugurated on 18-07-2022 by Dr. Girija Yabannavar Principal and IQAC Co-ordinator Prof. Pushpha Abbigeri and resource person Ms. Pavitra L and Dr. Ashvini Patil, Convener Student Welfare Section by lighting Lamp and singing prayer song of our college. The trainer, who took training on employability skills for six days and assigned work, presentation and chart work to students, total of 64 students, 17 B.A and 47 B.Com students were benefitted by the programme.

Inauguration programme on Day i.e on 18-07-2022

Day-1- The training programme started with self introduction and forming the groups

CONTRACTOR CHECKS

Principal

S.H.A.S. Samiti's

Smt. K. S. Jigalur Arts and