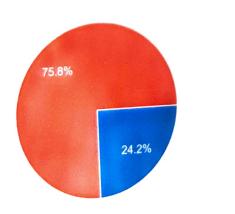

### Class of the Student

62 responses

Copy

B.A
B.Com

62 responses

Skill and responsiveness of the trainer.

Course content and Discussion Session

Give 2 reasons, how did this course helped you?