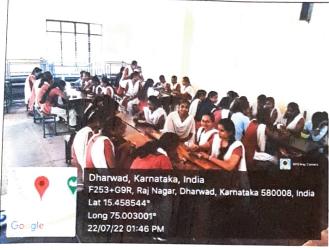

Dr. (Smt) S. M. Sheshgiri Commerce

College for Women, Dharwad

CHAIRN

Day-2- The group activities were carried out

Day-3- The trainer assigning the task to the students

Day-4- After completing the task, students having a mini lunch

Day-2- The group activities were carried out

Day-3- The trainer assigning the task to the students

Day-4- After completing the task, students having a mini lunch

Day-4- The group presentation was carried out