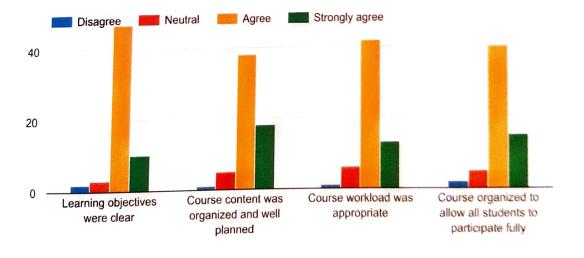

### Class of the Student

62 responses

Copy

B.A
B.Com

62 responses

Skill and responsiveness of the trainer.

Course content and Discussion Session

Give 2 reasons, how did this course helped you?