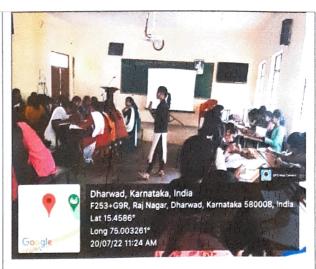

Dr. (Smt) S. M. Sheshgiri Commerce

College for Women, Dharwad

CHAIRN

Day-2- The group activities were carried out

Day-3- The trainer assigning the task to the students

Day-4- After completing the task, students having a mini lunch

Day-2- The group activities were carried out

Day-3- The trainer assigning the task to the students

Day-4- After completing the task, students having a mini lunch

Day-4- The group presentation was carried out