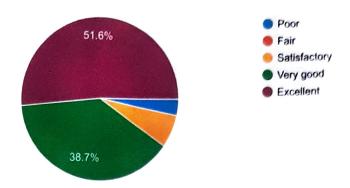

### Class of the Student

62 responses

Copy

B.A
B.Com

62 responses

Skill and responsiveness of the trainer.

Course content and Discussion Session

Give 2 reasons, how did this course helped you?