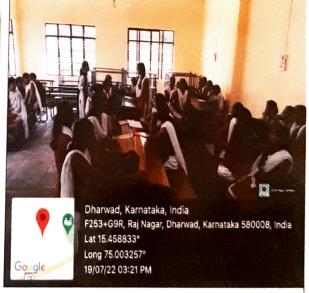

Dr. (Smt) S. M. Sheshgiri Commerce

College for Women, Dharwad

CHAIRN

Day-2- The group activities were carried out

Day-3- The trainer assigning the task to the students

Day-4- After completing the task, students having a mini lunch

Day-2- The group activities were carried out

Day-3- The trainer assigning the task to the students

Day-4- After completing the task, students having a mini lunch

Day-4- The group presentation was carried out