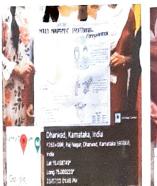

IATA SROUP

Students presentation charts

Day-6 - One of the Students presenting her work

Day-6 - Trainer discussing about her observations

Day-6 - Students expressing their views on the programme

Day-6 - Students feedback on the event on the programme