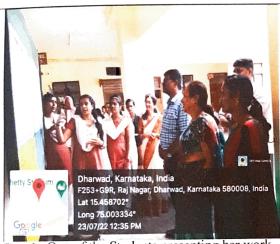

IATA SROUP

Students presentation charts

Day-6 - One of the Students presenting her work

Day-6 - Trainer discussing about her observations

Day-6 - Students expressing their views on the programme

Day-6 - Students feedback on the event on the programme