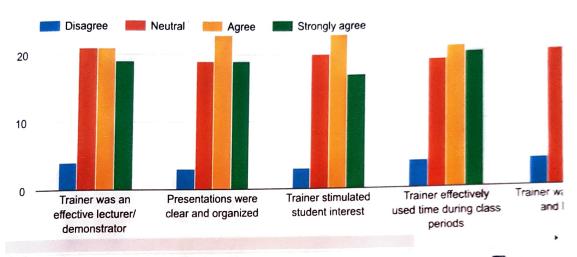

### Class of the Student

62 responses

Copy

B.A
B.Com

62 responses

Skill and responsiveness of the trainer.

Course content and Discussion Session

Give 2 reasons, how did this course helped you?