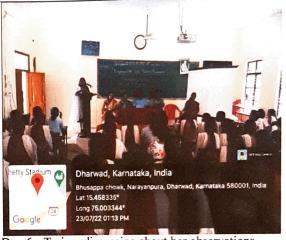

Dr. (Smt) S. M. Sheshgiri Commerce

College for Women, Dharwad

CHAIRN

Day-2- The group activities were carried out

Day-3- The trainer assigning the task to the students

Day-4- After completing the task, students having a mini lunch

Day-2- The group activities were carried out

Day-3- The trainer assigning the task to the students

Day-4- After completing the task, students having a mini lunch

Day-4- The group presentation was carried out