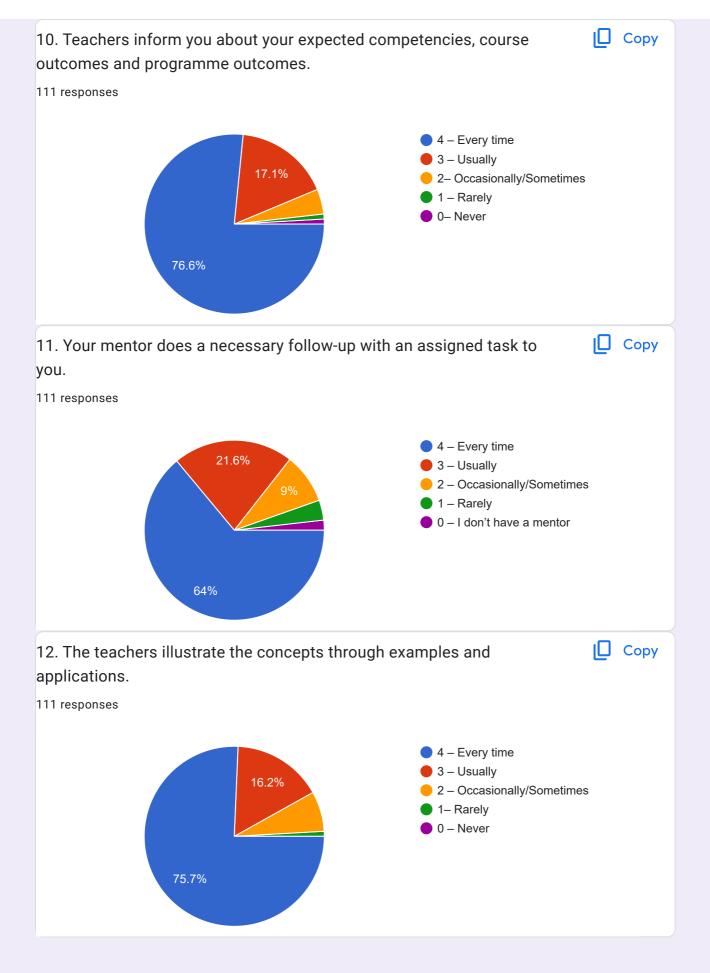

| 6360097680   |
|--------------|
| U10AM23C0058 |
| 8431938055   |
| 8123292793   |
| 7892631377   |
| 7483170988   |
| 9843887659   |
| 8217351236   |
| 9113024852   |
| 7975284279   |
| 9342672959   |
| 9019515349   |
| 8296124330   |
| 8296947570   |
| 6361447584   |
| 8073884438   |
| 8277698051   |
| 8088747846   |
| 7483175724   |
| 9380192731   |
| 9632772573   |
| 8217351267   |
| 9731694646   |
| 6360955405   |
|              |

| 7259309001 |
|------------|
| 9148698520 |
| 9343352190 |
| 7760380941 |
| 8618742829 |
| 9535573407 |
| 8095390279 |
| 7760709109 |
| 9663200692 |
| 7022763756 |
| 8296478036 |
| 7338595693 |
| 8792700645 |
| 7892139373 |
| 8971701858 |
| 7975916378 |
| 6363794661 |
| 8792671740 |
| 7204704683 |
| 8431914851 |
| 9900311066 |
| 8050340219 |
| 7619687705 |
| 7892434082 |
|            |