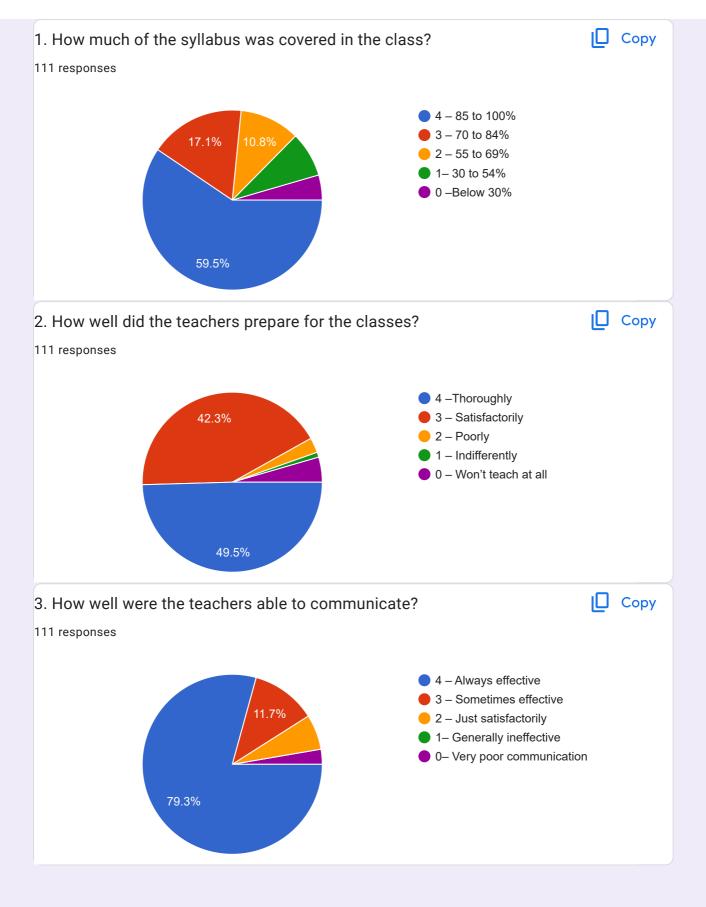

955405   |
|              |



| 7259309001 |
|------------|
| 9148698520 |
| 9343352190 |
| 7760380941 |
| 8618742829 |
| 9535573407 |
| 8095390279 |
| 7760709109 |
| 9663200692 |
| 7022763756 |
| 8296478036 |
| 7338595693 |
| 8792700645 |
| 7892139373 |
| 8971701858 |
| 7975916378 |
| 6363794661 |
| 8792671740 |
| 7204704683 |
| 8431914851 |
| 9900311066 |
| 8050340219 |
| 7619687705 |
| 7892434082 |
|            |



| 9741173748 |
|------------|
| 6363647354 |
| 9743187671 |
| 8792204270 |
| 8792129825 |
| 7019052830 |
| 9606392501 |
| 8762651741 |
| 7892434085 |
| 7892761765 |
| 9019100719 |
| 9901324178 |
| 8660902895 |
| 8197847660 |
| 6361443340 |
| 9019213516 |
| 3-70to84%  |
| 7899311284 |
| 8147273969 |
| 8123818954 |
| 8331287348 |
| 7338147232 |
| 6363844835 |
| 7996401869 |















| 21. Give three observation / suggestions to improve the overall teaching – learning experience-in your institution. |
|---------------------------------------------------------------------------------------------------------------------|
| 111 responses                                                                                                       |
| Good                                                                                                                |
| Very good                                                                                                           |
| Nothing                                                                                                             |
| Good