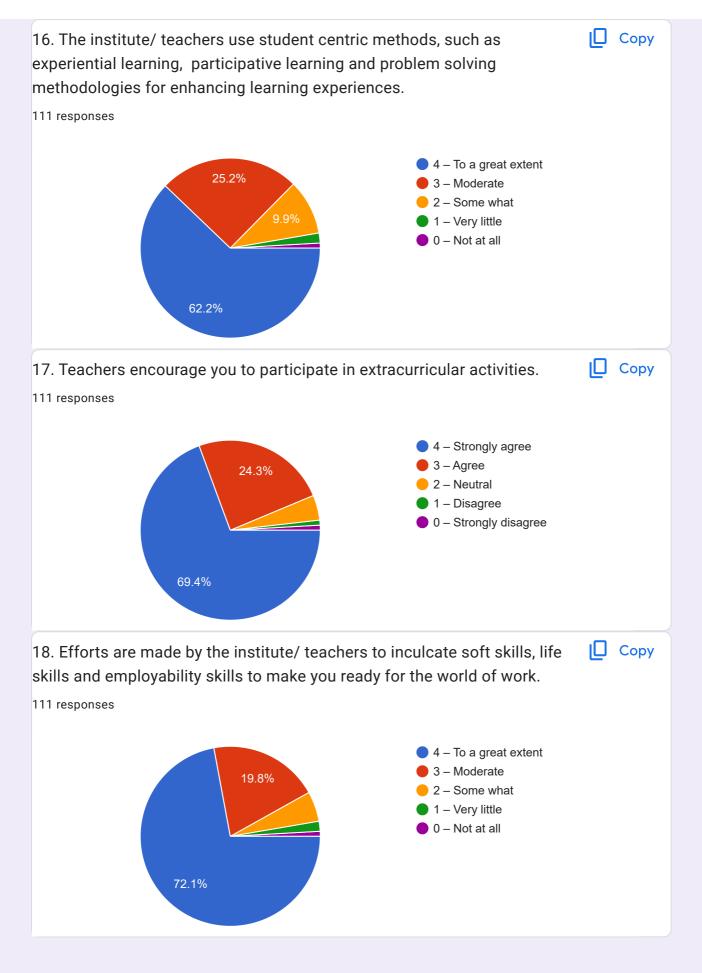

| 21. Give three observation / suggestions to improve the overall teaching – learning experience-in your institution. |
|---------------------------------------------------------------------------------------------------------------------|
| 111 responses                                                                                                       |
| Good                                                                                                                |
| Very good                                                                                                           |
| Nothing                                                                                                             |
| Good                                                                                                                |
| Learning                                                                                                            |
| Nothing                                                                                                             |
| Very good                                                                                                           |
| Noting                                                                                                              |
| This teaching continue                                                                                              |
| 1.Distinguise between students 2.Use technology in the classroom 3.Encourage the students                           |
| All books are available to the teaching                                                                             |
| We want to books in library                                                                                         |
|                                                                                                                     |
| No suggestion                                                                                                       |
| Best                                                                                                                |
| More efforts to teaching Continue classes process                                                                   |
| Keep teaching very well                                                                                             |
| Kavita shindhe                                                                                                      |
| Students motivation                                                                                                 |
| All good                                                                                                            |

Digital class Extra curricular activities Some competitive exams coaching are wanted by institutions Provideing books related to syllabus No Suggestions Exlent teaching integration of technology: Implement interactive digital tools, such as educational software, online resources, and multimedia \* Some subjects syllabus are not completed taht way we are getting less markes (becoz of shortage of time) \* need more scholarships for student encouragement My teachers good **Experiment methods** Please submit NEP 6th sem books. Improve your syllabus complition methods. Exalent V good teaching All is good Very Good 1) Always there is problem in using washrooms if it will be resolved then it will good to us. 2) want more teaching staff belongs to particular subject because there no availability of extra teaching staff. 3) very glad to be a part of this institution They use the projector All ok Everything is not good but capering others college as my college good Very excellence Use visual media. And make it interactive and emphasize practical learing Teachers should use the ICD's for teaching learning process