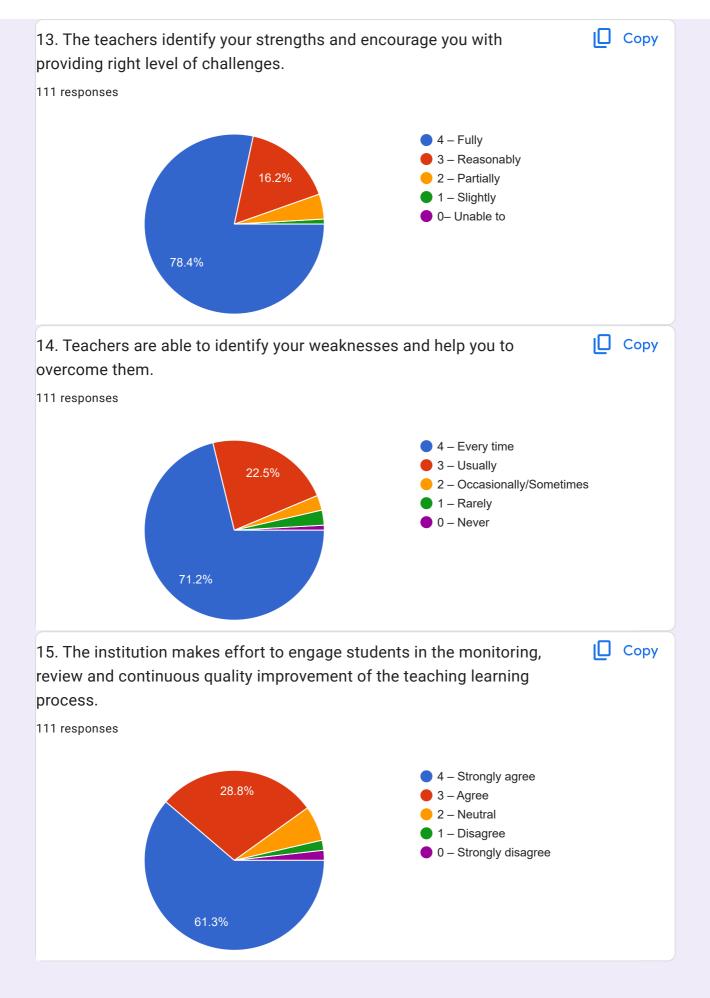

| 9741173748 |
|------------|
| 6363647354 |
| 9743187671 |
| 8792204270 |
| 8792129825 |
| 7019052830 |
| 9606392501 |
| 8762651741 |
| 7892434085 |
| 7892761765 |
| 9019100719 |
| 9901324178 |
| 8660902895 |
| 8197847660 |
| 6361443340 |
| 9019213516 |
| 3-70to84%  |
| 7899311284 |
| 8147273969 |
| 8123818954 |
| 8331287348 |
| 7338147232 |
| 6363844835 |
| 7996401869 |