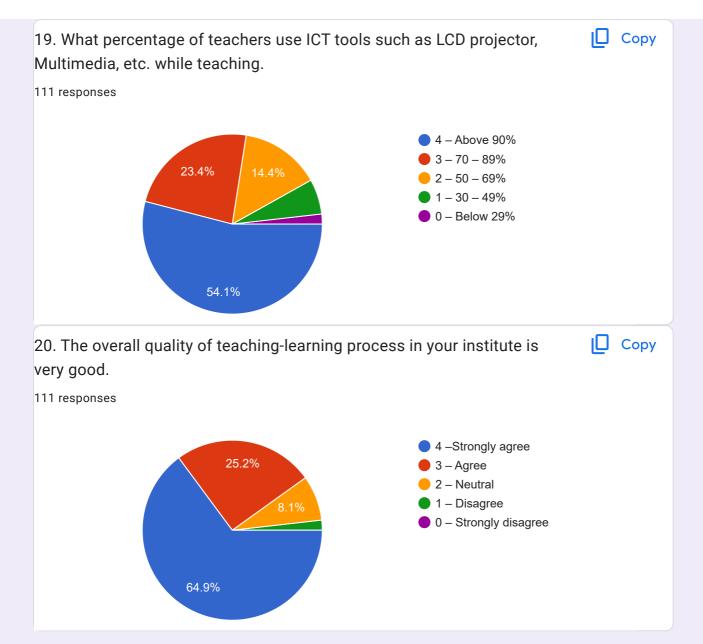

| 9741173748 |
|------------|
| 6363647354 |
| 9743187671 |
| 8792204270 |
| 8792129825 |
| 7019052830 |
| 9606392501 |
| 8762651741 |
| 7892434085 |
| 7892761765 |
| 9019100719 |
| 9901324178 |
| 8660902895 |
| 8197847660 |
| 6361443340 |
| 9019213516 |
| 3-70to84%  |
| 7899311284 |
| 8147273969 |
| 8123818954 |
| 8331287348 |
| 7338147232 |
| 6363844835 |
| 7996401869 |