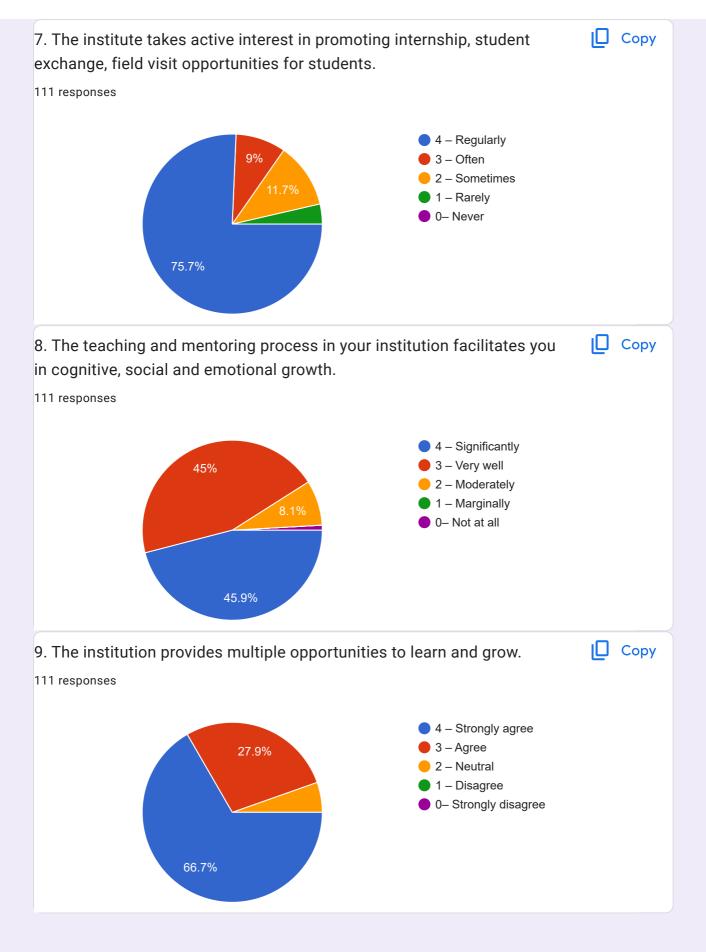

05   |
|              |



| 7259309001 |
|------------|
| 9148698520 |
| 9343352190 |
| 7760380941 |
| 8618742829 |
| 9535573407 |
| 8095390279 |
| 7760709109 |
| 9663200692 |
| 7022763756 |
| 8296478036 |
| 7338595693 |
| 8792700645 |
| 7892139373 |
| 8971701858 |
| 7975916378 |
| 6363794661 |
| 8792671740 |
| 7204704683 |
| 8431914851 |
| 9900311066 |
| 8050340219 |
| 7619687705 |
| 7892434082 |
|            |



| 9741173748 |
|------------|
| 6363647354 |
| 9743187671 |
| 8792204270 |
| 8792129825 |
| 7019052830 |
| 9606392501 |
| 8762651741 |
| 7892434085 |
| 7892761765 |
| 9019100719 |
| 9901324178 |
| 8660902895 |
| 8197847660 |
| 6361443340 |
| 9019213516 |
| 3-70to84%  |
| 7899311284 |
| 8147273969 |
| 8123818954 |
| 8331287348 |
| 7338147232 |
| 6363844835 |
| 7996401869 |















| 21. Give three observation / suggestions to improve the overall teaching – learning experience-in your institution. |
|---------------------------------------------------------------------------------------------------------------------|
| 111 responses                                                                                                       |
| Good                                                                                                                |
| Very good                                                                                                           |
| Nothing                                                                                                             |
| Good