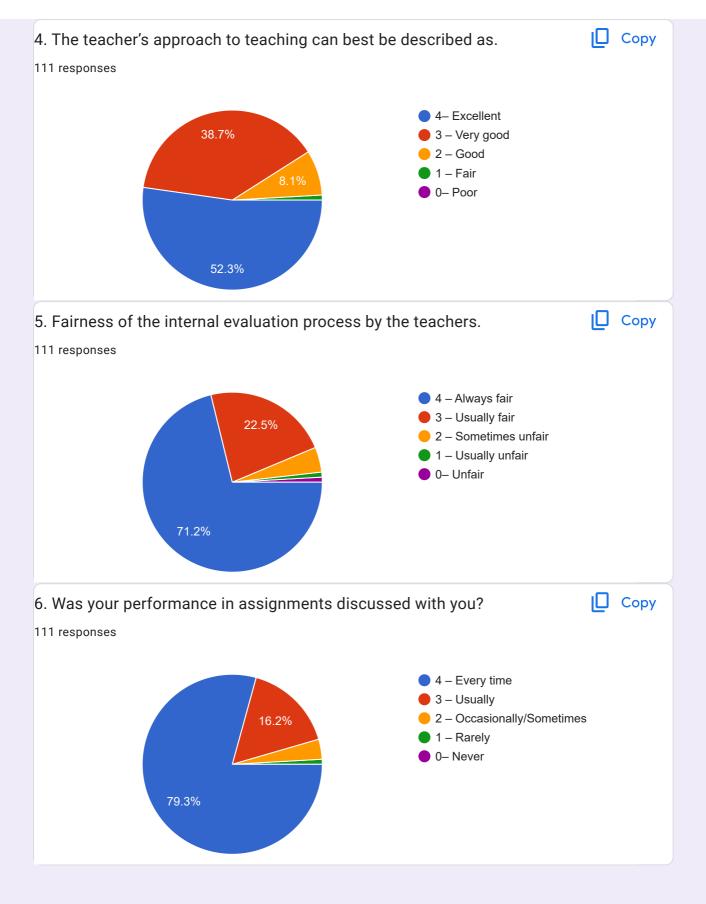

5405   |
|              |



| 7259309001 |
|------------|
| 9148698520 |
| 9343352190 |
| 7760380941 |
| 8618742829 |
| 9535573407 |
| 8095390279 |
| 7760709109 |
| 9663200692 |
| 7022763756 |
| 8296478036 |
| 7338595693 |
| 8792700645 |
| 7892139373 |
| 8971701858 |
| 7975916378 |
| 6363794661 |
| 8792671740 |
| 7204704683 |
| 8431914851 |
| 9900311066 |
| 8050340219 |
| 7619687705 |
| 7892434082 |
|            |



| 9741173748 |
|------------|
| 6363647354 |
| 9743187671 |
| 8792204270 |
| 8792129825 |
| 7019052830 |
| 9606392501 |
| 8762651741 |
| 7892434085 |
| 7892761765 |
| 9019100719 |
| 9901324178 |
| 8660902895 |
| 8197847660 |
| 6361443340 |
| 9019213516 |
| 3-70to84%  |
| 7899311284 |
| 8147273969 |
| 8123818954 |
| 8331287348 |
| 7338147232 |
| 6363844835 |
| 7996401869 |















| 21. Give three observation / suggestions to improve the overall teaching – learning experience-in your institution. |
|---------------------------------------------------------------------------------------------------------------------|
| 111 responses                                                                                                       |
| Good                                                                                                                |
| Very good                                                                                                           |
| Nothing                                                                                                             |
| Good